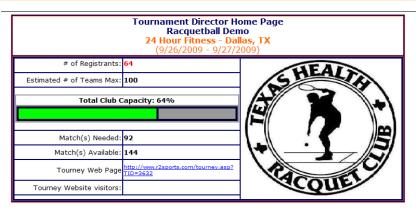

### **Tournament Registration Online Entries**

- As online entries are received, tourney capacity chart changes on director home page
- Online entries automatically close on date entered in tournament info section
  - Online entry deadline extended to the late entry deadline entered
    - Additional fees added if option is selected
- Director can enter players manually at anytime before or after the entry deadline in the players section