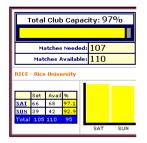

## **Event Set-up Set-up Wizard/Set Times Available**

- Set number of fields/courts available at venue
- Set available times each day
  - Set start time
    - Time you want first match to begin that day
  - Set end time
    - Time that the tournament must end that day
  - Set overbook courts/field
  - Set match/game lengths
    - Set time for average match length
  - Rename court/field

#### SET CLUB / LOCATION HOURS FOR TIME GRID

Use this page to set the base hours that the tournament will run each day.
This will set up your time grid(s) and calculate how many match(s) you can have.

| Start Time         | The time you want your first match to begin on that day.                                                                                                               |  |  |  |  |  |  |
|--------------------|------------------------------------------------------------------------------------------------------------------------------------------------------------------------|--|--|--|--|--|--|
| End Time           | The time that the tournament must end on that day.                                                                                                                     |  |  |  |  |  |  |
| Overbook<br>Courts | This is ignored during auto scheduling. Add overbook courts later if you need<br>extra times for late entries. You must manually add match(s) in order to<br>overbook. |  |  |  |  |  |  |
| Match<br>Length    | Average length of each match. The time grid will be made in increments of the match length in minutes                                                                  |  |  |  |  |  |  |
|                    |                                                                                                                                                                        |  |  |  |  |  |  |

### Leave start time blank if the dub is not used on that day

Press Update Info at bottom to save changes

**Return to the Tourney Setup** 

**Change Club Info** 

**UPDATE INFO** 