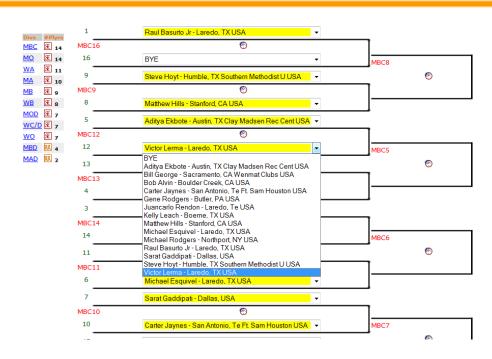

- "Draws" Section
- Draws cannot be viewed by players until activated by director
- Tournament Divisions
  - Sort by:
    - Division code
    - Division information
    - Draw Type
    - # Players/Teams
- Print Draw Icon
- View Draw Icon

### Racquetball Demo Draws

Draws are currently unavailable.

Draws will be available when activated by the tournament director.

The Tournament director may choose to display draws before tournament day.

Start Times ready

#### Instructions:

Tournament Divisions with registerred players/teams are listed here. Click on the icons below to select what you want to do.. Sort divisions by clicking on the linked headings.

| Division<br>ler Code | Division Information              | <u>Draw Type</u>     | #<br>Player /<br>Teams | Print<br>Draw                         |          |
|----------------------|-----------------------------------|----------------------|------------------------|---------------------------------------|----------|
| M50+                 | Men's Age Singles 50+             | Round Robin          | 4                      | $\equiv$                              | <b>æ</b> |
| 30/40                | Men's Age Singles Mens 30's/ 40's | Round Robin          | 4                      |                                       | <b>æ</b> |
| MAD                  | Men's Doubles A                   | Round Robin          | 3 Team                 |                                       | <b>æ</b> |
| MBD                  | Men's Doubles B                   | Single Elimination   | 8 Team                 |                                       | •        |
| cMBD                 | Men's Doubles B Consolation       | Single Elimination   | 4 Team                 |                                       | •        |
| MOD                  | Men's Doubles Open                | Single Elimination   | 6 Team                 |                                       | <b>®</b> |
| cMOD                 | Men's Doubles Open Consolation    | Single Elimination   | 4 Team                 |                                       | <b>3</b> |
| MA                   | Men's Singles A                   | Single Elimination   | 10                     |                                       | <b>3</b> |
| CMA                  | Men's Singles A Consolation       | Single Elimination   | 4                      | $\stackrel{\square}{\Longrightarrow}$ | 3        |
| MB                   | Men's Singles B                   | E Single Elimination | 14                     |                                       | •        |
| сМВ                  | Men's Singles B Consolation       | Single Elimination   | 8                      | $\stackrel{\square}{\Longrightarrow}$ | 3        |
| M C/D                | Men's Singles C/D                 | Single Elimination   | 12                     |                                       | <b>æ</b> |
| cM<br>C/D            | Men's Singles C/D Consolation     | Single Elimination   | 4                      |                                       | •        |
| MO                   | Men's Singles Open                | Single Elimination   | 12                     |                                       | <b>3</b> |
| CMO                  | Men's Singles Open Consolation    | C Single Elimination | 4                      | $\stackrel{\square}{\Longrightarrow}$ | 3        |
| MIXO                 | Mixed Doubles Open                | Round Robin          | 4 Team                 |                                       | <b>a</b> |
| WAD                  | Women's Doubles A                 | Round Robin          | 3 Team                 | $\stackrel{\square}{\Longrightarrow}$ | •        |
| WA                   | Women's Singles A                 | Round Robin          | 4                      | $\stackrel{\triangle}{=}$             | •        |