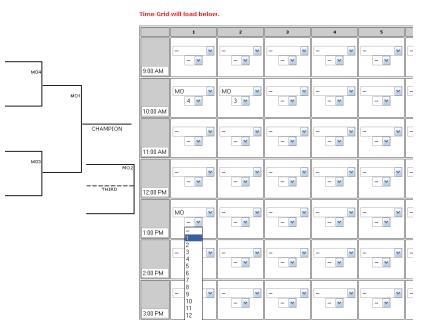

## **Event Set-up Set-up Wizard/Customize Time Grid**

- Customize time grid
- Shorten and extend time periods on the time grid
  - For each venue, day and time period, adjust the length by changing the number of minutes in each row.
  - After clicking update info, all draws and starting times will be updated with new times.

### CUSTOMIZE TIME GRID(S)

Use this page to shorten and lengthen specific time periods on each time grid.
This uses the settings in <u>Set Times Available</u> as a guideline.

Enter the amount of time each grid sequence should use.

Warning: Making changes to this page will change match times and start times throughout the entire event.

### Press Update Info at bottom to save changes

UPDATE INFO

- After Set-up Wizard is finished, customize website links are available
  - Select "Setup" button from top menu

Setup and customize your tournament by clicking the links below.