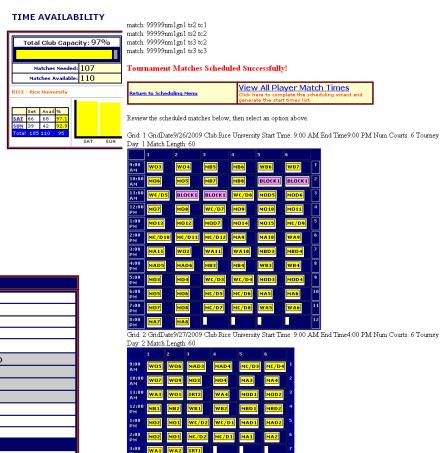

s              |  |  |  |  |  |  |  |  |
| Step 11                                            | Set Division Order                            |  |  |  |  |  |  |  |  |
|                                                    | SCHEDULE MATCHES                              |  |  |  |  |  |  |  |  |
| Step 12                                            | Schedule Matches                              |  |  |  |  |  |  |  |  |

# Match Times Auto-Scheduling Wizard /Schedule Matches

- Schedule matches and view results
- Manually make any time changes
- Redo auto-scheduling
  - Easily redo match times to make room for late entries
- Combine with manual set-up
  - This allows you to set certain divisions and let the auto-scheduler do the rest

# TIME AVAILABILITY AUTOMATED MATCH SCHEDULING WIZARD





# **Creating Draws and Start Times/ Reviewing and Posting Start times**

Club Codes

RICE Rice University

- Two different match times views
  - View all possible matches for players/teams
    - Great tool to check for time conflicts
  - View player/team's 1<sup>st</sup> match start time for each division



# Match Times Activate Start times and Draws

# Activate start times on the website

- Select "activate start times" from "Setup" section
  - Choose "yes" to activate start times
- This will make the times on the tournament website active and allow players/teams to check their start times

# Activate Draws early for players to see

- Select "Activate Draws" from "Setup" section
  - Choose "yes" to activate Draw.
  - This will allow players/teams and fans to view draws before the even