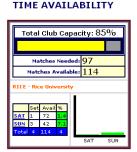

### **Tournament Registration Online Entries**

- As online entries are received, tourney capacity chart changes on director home page
- Online entries automatically close on date entered in tournament info section
  - Online entry deadline extended to the late entry deadline entered
    - Additional fees added if option is selected
- Director can enter players manually at anytime before or after the entry deadline in the players section