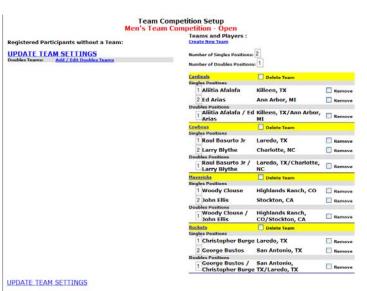

- Team/player comments
  - Section to view registrants comment on rankings or starting times
- Player/Team Alpha list
  - Use list to easily contact participants
- View Doubles Teams (individual sports)
- Edit Team Competition Divisions