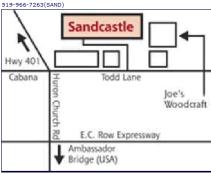

#### **EVENT MAP**

### Sandcastle Racquetball & Wallyball

3901 Huron Church Road (@ Todd Lane) Windsor, On, Ontario N9H 1G7

Windsor Ontario - 7 mins south of the Ambassador Bridge which joins Ontario to Michigan, Club is on the corner of Huron Church Road & Todd Lane(Hwy 401 turns into Huron Church just before the Bridge)