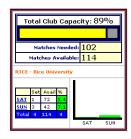

### **Tournament Registration Online Entries**

- As online entries are received, tourney capacity chart changes on director home page
- Online entries automatically close on date entered in tournament info section
  - Online entry deadline extended to the late entry deadline entered
    - Additional fees added if option is selected
- Director can enter players manually at anytime before or after the entry deadline in the players section