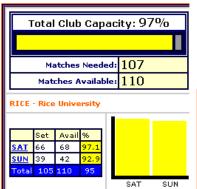

| RICE   | 1 2 3 4 5 6 |
| WA       | Women's Singles | A                   | RICE   | 1 2 3 4 5 6 |
| WB       | Women's Singles | В                   | RICE   | 1 2 3 4 5 6 |
| wo       | Women's Singles | Open                | RICE   | 1 2 3 4 5 6 |
|          |                 | COMBIN              | ED DIV | ISIONS      |
| MC/D     | Men's Singles   | C/D                 | RICE   | 1 2 3 4 5 6 |
| сМО      | Men's Singles   | Open<br>Consolation | RICE   | 1 2 3 4 5 6 |
| WC/D     | Women's Singles | C/D                 | RICE   | 1 2 3 4 5 6 |

Submit

# Game Times Auto-Scheduling Wizard/Set Specific Match Times

 Schedule key Matches Manually and wizard schedules around those times with non conflicting matches.

# TIME AVAILABILITY

# AUTOMATED MATCH SCHEDULING WIZARD



Matches Ready to schedule! Click on the last step below.

When you are ready for players to receive their match times, go to tourney setup then activate start times.

Next, in the tourney setup section, click on send an email blast to tourney players to notify them that match times are now ready!

|                                                    | MATCH SCHEDULING STEPS                        |  |  |  |  |  |  |
|----------------------------------------------------|-----------------------------------------------|--|--|--|--|--|--|
| Step 1                                             | Set Match Scheduling Options                  |  |  |  |  |  |  |
| Step 2                                             | Check that all players are on the draw - DONE |  |  |  |  |  |  |
| Step 3