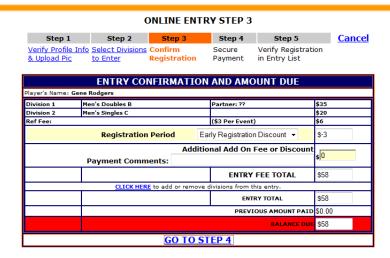

## **Tournament Registration Player (Team)/ Quick Find**

- Player/Team Quick Find Options
  - Player Profile
    - select to edit chosen player's profile
  - Edit Divisions
    - select to edit player/team's divisions
  - Entry Summary
    - select to view entry summary of player/team
    - Add additional items to purchase and discounts
  - Player/Team match times
    - select to view player/team times
  - Replace with new player/team
    - Switch selected player/team with new entrant
  - Remove player/team from event
    - Remove selected player/team