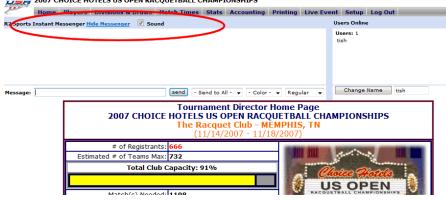

## **Event Set-up**

- Tournament Set-up
  - The first time you log-in to access your tournament you will be taken to the Tournament Set-up Wizard
    - The Set-up Wizard will guide you through the initial setup
- Tournament information
  - Set tournament information
  - Set tournament divisions
  - Set available court/field/venue times
  - Customize Time Grids
- Customize tournament website
- Activating Links on tournament website.
- Email Players
- Create additional tournament logins.