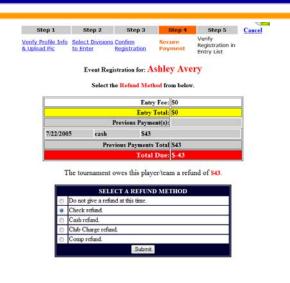

-------------------|------------------|--|--|--|--|
| Divisions Entered:         | Men's Singles: D |  |  |  |  |
| Additional Items Purchased | None             |  |  |  |  |
| Payment Type:              | cash             |  |  |  |  |
| Amount Paid:               | \$43             |  |  |  |  |

Yes No

Note: Player's time conflicts and divisions entered will be deleted Player will be removed from all draws.

- Select "Remove Player" from PARTICIPANT **QUICK FIND section**
- **Step 1:** Click players name needing to be removed
- Step 2: Click "Yes" to remove player
- **Step 3:** Choose refund method
- **Step 4:** Complete refund process
  - Click "Process Payment"
- Note: Removing participants takes them out of the event. If already seeded in bracket, "BYES" will replace the removed.



& Upload Pic

to Enter



Secure

Step 5

Registration in

PROCESS PAYMENT

### Tournament Registration/ Pairing Double Partners

- Pair Partners during, and after registration period
  - Click "Doubles Teams" from players menu
  - Create Teams
  - Create teams with unknown players
  - Un-pair doubles teams
  - Easily update "unknown partners" with real player later
- Step 1: Select what division you want to pair teams
  - Brackets cannot be seeded until all players have a partner.



#### TOURNAMENT DOUBLES DIVISIONS

#### Instructions

Tournament Divisions with registerred players/teams are listed below. Click on the Division Code to select a division.

Sort divisions by clicking on Division Code, Division Type, Division Name or # Players.

| Division<br>Code | <u>Division Type</u>