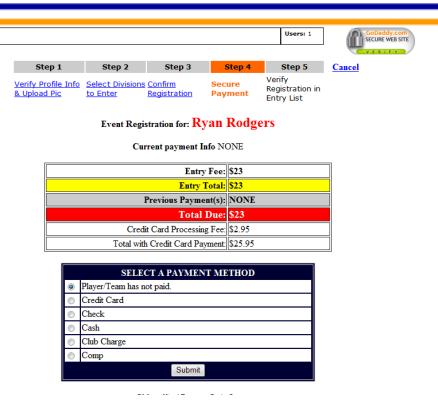

### **Tournament Registration Online Entries**

- As online entries are received, tourney capacity chart changes on director home page
- Online entries automatically close on date entered in tournament info section
  - Online entry deadline extended to the late entry deadline entered
    - Additional fees added if option is selected
- Director can enter players manually at anytime before or after the entry deadline in the players section