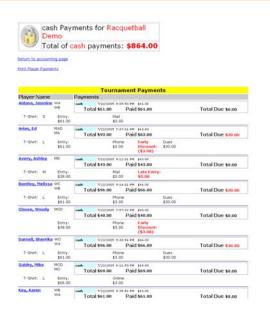

|

R2 Sports Virtual Tournament Bracket Pro
Copyright ©2006 Dynamic Steps Interactive Business Solutions. All rights reserved.

# **Tournament Accounting**

# **Tournament Accounting Restricted Login**



USAR / R2 Sports Racquetball Tournament Software

- Tournament Accounting
  - Track accounting for tournament
    - View all payments and fees
    - Restricted access to original director login
      - Additional logins created not able to view accounting.

# Tournament Accounting Track Revenue



Amount Paid

Credit Cards \$76

Checks \$971

Cash \$869

Club Charge \$410

Total Received \$2326

Unpaid Total Due (Includes Unpaid Membership Dues)

Refunds \$0

The following items are not included in Tournament Revenue

Membership Dues \$0





- View expected entry fee tournament revenue
  - Separates payments into different payment types.
    - Credit Cards, Checks, cash, club charge, comped entries, and unpaid entries.
    - Input credit cards amount processed (for tournaments processing their own cards)

# **Tournament Accounting Membership Dues**

# MEMBERSHIP DUES

The following players owe membership dues
Total of membership Dues: \$200.00

# EDIT MEMBERSHIP DUES

| Name               | Membership Dues |
|--------------------|-----------------|
| Afalafa, Aliitia   | \$30.00         |
| Arias, Ed          | \$30.00         |
| Bentley, Melissa   | \$30.00         |
| Burge, Christopher | \$20.00         |
| Caputo, Sandy      | \$30.00         |
| Clair, Phyllis     | \$30.00         |
| Darnell, Sherrika  | \$30.00