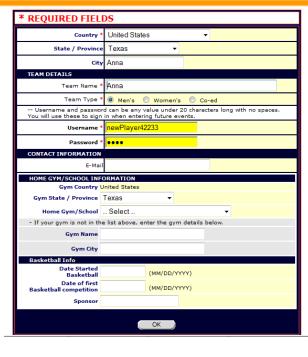

# **Tournament Registration Add Player – Step 1**

- If not using "Quick Entry"
- Chose "Add Player/Team to tournament" from players/team menu
  - Enter first and last name of player/ Enter Team Name
  - Click "Search Players/Teams"
  - Player/Team will appear in list below search
  - Click "Select Player/Team" to add player/team to event
    - If player/Team does not appear click "Add New Player/Team" to add player

### **United States Racquetball Player Search** Last Name First Name Before creating a new profile, search the user profile records to see if an event director has already created a profile for you. Search Players R2 Sports Virtual Tournament Bracket Pro Copyright @2006 Dynamic Steps Interactive Business Solutions. All rights reserved. United States Racquetball Player Search Last Name rodgers First Name tish Before creating a new profile, search the user profile records to see if an event director has already created a profile for you. Search Players Below is a list of all the Registered players . If the player's name is not listed, ADD NEW PLAYER