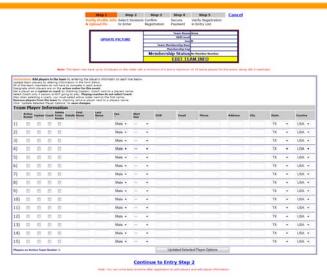

## **Tournament Registration Player (Team)/Add New Entry**

### Add New Entry

- Using Quick Entry
  - Under the "Add New Entry" Section
  - Enter first name, last name, or team name
  - Select Go
  - Players/Teams that are in the database that match search will appear
  - If you locate player/team, select name, then click "Register" button
  - If player/team <u>is not</u> in list click "create new member"

# **Tournament Registration Add Player – Step 1**

- If not using "Quick Entry"
- Chose "Add Player/Team to tournament" from players/team menu
  - Enter first and last name of player/ Enter Team Name
  - Click "Search Players/Teams"
  - Player/Team will appear in list below search
  - Click "Select Player/Team" to add player/team to event
    - If player/Team does not appear click "Add New Player/Team" to add player