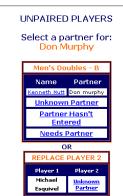

|  |  |  |
| <u>Unknowr</u>                          | <u>Partner</u> |  |  |  |
| <u>Partner Hasn't</u><br><u>Entered</u> |                |  |  |  |
| Needs I                                 | Partner        |  |  |  |

There are no doubles teams

- Step 2: Click the name of the player you want to pair with another player.
- Step 3: Click the name of the partner or select unknown partner
- Step 4: Partners are paired and team is created

### **Tournament Registration/ Pairing Double Partners**

- Un-pair a team by clicking on a players name
- Directors can easily add players to teams with unknown players
- After all players are in a team the draw seeding options will become available



This is a doubles division. Before viewing the draw, you must pair everyone with a partner.



#### DOUBLES TEAMS

Click a player's name to edit/delete team

| Seed | Team                                                                               | Player 1               | Player 2     |
|------|------------------------------------------------------------------------------------|------------------------|--------------|
|      | Roger Hertzberg / Jarrett Hale<br>Q. L. S Humble, TX/Solana-<br>Southlake, TX      | Roger Hertzberg        | Jarrett Hale |
|      | Aliitia Afalafa / Bob Alvin<br>Ft.Hood- Killeen, TX/Pinnades-<br>Boulder Creek, CA | <u>Aliitia Afalafa</u> | Bob Alvin    |
|      | Michael Esquivel / UNKNOWN<br>Laredo, TX/                                          | Michael Esquivel       | UNKNOWN      |



This is a doubles division. Before viewing the draw, you must