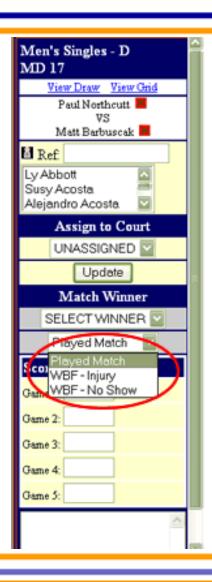

Women's Singles: B - Single Elimination (Quarter Finals) Kathleen Nelson - Santa Clara, California DEF. Melissa Bentley - Perry, OH 4,7

Men's Singles: Open Gold - Olympic Format (Round of 16) Sudsy Monchik - Unknown, FL DEF. Cesar Castro - Unknown,

Men's Singles: Open Gold - Olympic Format (Round of 16)
John Ellis - Stockton, CA DEF, George Bustos - San Antonio,

Women's Singles: B - Single Elimination (Quarter Finals) Caitlyn Hogan - DEF. Liliana Garcia - WBF - No Show Women's Singles: B - Single Elimination (Quarter Finals) Jasmine Aldana - Stockton, California DEF, Nina Zivanovic Galveston, TX 6,2

Men's Singles: D - Round Robin (Round 1) Sarat Gaddipati - DEF. Ashley Avery - Mountain View,

CA 11,(12),5 Men's Singles: D - Round Robin (Round 1) Raul Basurto Jr - Laredo, TX DEF. Steve Hoyt - Humble