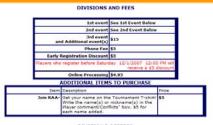

- "Fees" Section
  - List fees for event divisions.
  - Lists other tournament fees, late fees, etc.
- "Sponsors" Section
  - List all sponsors enter
    - Sorted by gold, silver, bronze
    - Sponsors rotate on bottom pages of website

| Men's Singles Men's Doubles |       |           | Men's Age   |            |       | В           | oy's     |                 | Women's Singles |          |              |          |             |       |       |
|-----------------------------|-------|-----------|-------------|------------|-------|-------------|----------|-----------------|-----------------|----------|--------------|----------|-------------|-------|-------|
| Division 1st 2n             |       | 2nd       | Division    | 1st        | 2nd   | Si          | ingles   |                 | Division        | 1st      | 2nd          | Division | 1st         | 2nd   |       |
| Division                    | Event | ent Event | Event Event | Literation | Event | Event       | Division | 1st             | 2nd             | Division | Event        | Event    | in a ration | Event | Event |
| Open                        | \$45  | \$25      | Open        | \$45       | \$25  | iorgration. | Event    | Event           | 18 & Under      | 510      | \$10         | Open     | \$45        | \$25  |       |
| Α                           | \$30  | \$15      | A           | \$30       | \$15  | 30+         | \$30     | \$15            | 16 & Under      | \$10     | \$10         | A        | \$30        | \$15  |       |
| В                           | \$30  | \$15      | 8           | \$30       | \$15  | 40+         | \$30     | \$15            | 14 & Under      | \$10     | \$10         | В        | \$30        | \$15  |       |
| c                           | \$30  | \$13      |             |            |       | 50+         | \$30     | \$15            | 12 & Under      | \$10     | \$10         | c        | \$30        | \$15  |       |
| D                           | \$30  | \$15      |             |            |       |             |          |                 | 11 & Under      | \$10     | \$10         | D        | \$30        | \$15  |       |
|                             |       |           |             |            |       |             |          |                 | 10 & Under      | \$10     | \$10         |          |             |       |       |
|                             |       |           |             |            |       |             |          |                 | 8 & Under       | \$10     | s10          |          |             |       |       |
|                             |       |           |             |            |       |             |          |                 | Multibounce     | 510      | \$10         |          |             |       |       |
|                             | men'  |           | Wom         |            |       |             | Girl's   |                 | Mixed           | Doub     | les          |          |             |       |       |
|                             | ubles | 2nd       |             | ngles      | 2nd   | Division    | 1st      | 2nd<br>of Event |                 | 1st :    | 2nd<br>Event |          |             |       |       |
| Division                    | Event | Excent    | Division    | Event      | Event |             |          | - Country       |                 | _        | 74           |          |             |       |       |

### 2008 TX Maverick Metroplex Racquetball Championships & Racquet For The Cure PRT7FS

|                      |       |       | ****** |     |          |    |    |
|----------------------|-------|-------|--------|-----|----------|----|----|
| Division             | 1st   | 2nd   | 3rd    | 4th | Quarters | 16 | 32 |
| Men's Singles Open   | \$500 | \$200 | \$75   |     |          |    |    |
| Women's Singles Open | \$200 | \$100 | \$50   |     |          |    |    |
| Men's Doubles Open   | \$200 | \$100 | \$50   |     |          |    |    |