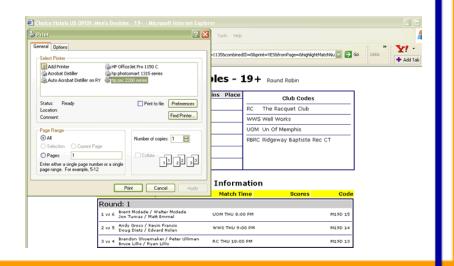

- "Media" Section
  - Generate media match reports
    - Upcoming and results
  - 7 Report groupings
    - Finals
    - Divisions
    - Players
    - Country
    - State
    - City
    - Club
  - Useful for
    - Player upcoming matches
    - Team coaches
    - Media reporters
    - Updating written draws
    - Fans/Parents tracking participants

#### MEDIA MATCH REPORT

to sort by division, by player, by country, by state/province, by city, and by club. Before the event, you can generate upcoming match reports to view future possible match times. During a live event, media, parents, fans, and friends can track the progress of their favorite players without having to go to each draw and search. Media can also generate AP reports and download them as a text file for easy email to the press.