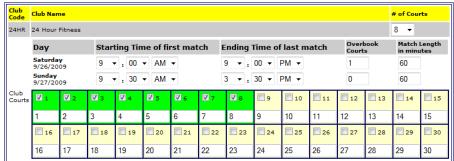

## **Event Set-up Set-up Wizard/Set Times Available**

- Set number of fields/courts available at venue
- Set available times each day
  - Set start time
    - Time you want first match to begin that day
  - Set end time
    - Time that the tournament must end that day
  - Set overbook courts/field
  - Set match/game lengths
    - Set time for average match length
  - Rename court/field

#### SET CLUB / LOCATION HOURS FOR TIME GRID

Use this page to set the base hours that the tournament will run each day.
This will set up your time grid(s) and calculate how many match(s) you can have.

| Start Time         | The time you want your first match to begin on that day.                                                                                                               |  |  |  |  |  |  |
|--------------------|------------------------------------------------------------------------------------------------------------------------------------------------------------------------|--|--|--|--|--|--|
| End Time           | The time that the tournament must end on that day.                                                                                                                     |  |  |  |  |  |  |
| Overbook<br>Courts | This is ignored during auto scheduling. Add overbook courts later if you need<br>extra times for late entries. You must manually add match(s) in order to<br>overbook. |  |  |  |  |  |  |
| Match<br>Length    | Average length of each match. The time grid will be made in increments of the match length in minutes                                                                  |  |  |  |  |  |  |
|                    |                                                                                                                                                                        |  |  |  |  |  |  |

### Leave start time blank if the dub is not used on that day

Press Update Info at bottom to save changes

**Return to the Tourney Setup** 

**Change Club Info** 

**UPDATE INFO** 