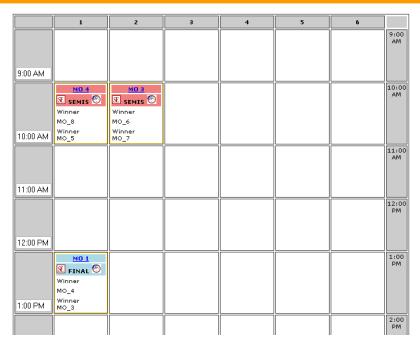

## **Tournament Software Features**

- Time grids created based on parameters entered during setup.
- Generated list of all possible player matches
  - Allows directors to spot match time conflicts
- Three(3) ways to scheduling match and game times
  - Set Multiple times manually
  - Set times manually on time grid
  - Game/Match scheduling wizard for auto-scheduling games/matches
- Print scorecards with players/team names and division
  - Available as an upgrade
- Generate results summary page with viewable draws

#### Live Matches

Men's Singles B (Round of 16) Court: 1 Seleck Trevino v Kenneth Nutt

Court: 2 Jennifer Leigh Fenton v Karen Key

Men's Singles Open Gold (Round of 16)

Court: 3 Ryan Rodgers v Brian Pointelin

Men's Singles B (Quarter Finals) Court: 4 Roger Hertzberg v Jarrett Hale

Men's Singles Open Gold (Round of 16)

Court: 5 Cliff Swain v David Ragsdale

- View online draws by selecting a division
- Tournament Results Summary
- Media Match Report
- Track players progress throughout during the live event. Get result reports by division, city, state, club, or country.