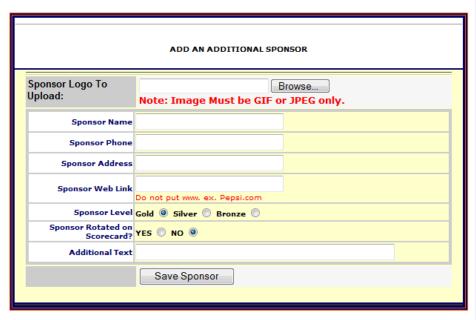

- Set Sponsor Information
  - Upload logo
  - Sponsor name
  - Sponsor contact info
  - Sponsor website
  - 3 Sponsor Levels
    - Gold
    - Silver
    - Bronze
  - Rotate selected sponsors on scorecards
  - Add text about sponsor
- Sponsor will appear at the bottom of all pages of the tournament website

### SET SPONSOR INFORMATION

RETURN TO TOURNEY SETUP

- Add items to information section
  - Add Heading
  - Add text
- Create additional Tournament Logins
  - Choose username, password, and access level
    - Director Access full access except for accounting section.
    - Staff Access can only add players, update match winners, run live event
    - Accounting section available only when logged in with original tournament director username and password