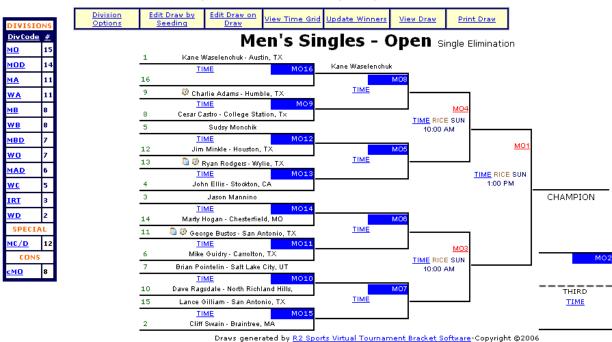

- "Draws" Section
- Draws cannot be viewed by players until activated by director
- Tournament Divisions
  - Sort by:
    - Division code
    - Division information
    - Draw Type
    - # Players/Teams
- Print Draw Icon
- View Draw Icon

#### Instructions:

Tournament Divisions with registerred players/teams are listed here. Click on the icons below to select what you want to do.. Sort divisions by clicking on the linked headings.

| Division<br>ler Code | Division Information              | <u>Draw Type</u>     | #<br>Player /<br>Teams | Print<br>Draw                         |          |
|----------------------|-----------------------------------|----------------------|------------------------|---------------------------------------|----------|
| M50+                 | Men's Age Singles 50+             | Round Robin          | 4                      | $\equiv$                              | <b>æ</b> |
| 30/40                | Men's Age Singles Mens 30's/ 40's | Round Robin          | 4                      |                                       | <b>æ</b> |
| MAD                  | Men's Doubles A                   | Round Robin          | 3 Team                 |                                       | <b>æ</b> |
| MBD                  | Men's Doubles B                   | Single Elimination   | 8 Team                 |                                       | •        |
| cMBD                 | Men's Doubles B Consolation       | Single Elimination   | 4 Team                 |                                       | •        |
| MOD                  | Men's Doubles Open                | Single Elimination   | 6 Team                 |                                       | <b>®</b> |
| cMOD                 | Men's Doubles Open Consolation    | Single Elimination   | 4 Team                 |                                       | <b>3</b> |
| MA                   | Men's Singles A                   | Single Elimination   | 10                     |                                       | <b>3</b> |
| CMA                  | Men's Singles A Consolation       | Single Elimination   | 4                      | $\stackrel{\square}{\Longrightarrow}$ | 3        |
| MB                   | Men's Singles B                   | E Single Elimination | 14                     |                                       | •        |
| сМВ                  | Men's Singles B Consolation       | Single Elimination   | 8                      | $\stackrel{\square}{\Longrightarrow}$ | 3        |
| M C/D                | Men's Singles C/D                 | Single Elimination   | 12                     |                                       | <b>æ</b> |
| cM<br>C/D            | Men's Singles C/D Consolation     | Single Elimination   | 4                      |                                       | •        |
| MO                   | Men's Singles Open                | Single Elimination   | 12                     |                                       | <b>3</b> |
| CMO                  | Men's Singles Open Consolation    | C Single Elimination | 4                      | $\stackrel{\square}{\Longrightarrow}$ | 3        |
| MIXO                 | Mixed Doubles Open                | Round Robin          | 4 Team                 |                                       | <b>a</b> |
| WAD                  | Women's Doubles A                 | Round Robin          | 3 Team                 | $\stackrel{\square}{\Longrightarrow}$ | •        |
| WA                   | Women's Singles A                 | Round Robin          | 4                      | $\stackrel{\triangle}{=}$             | •        |