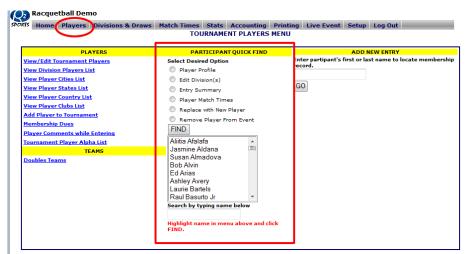

## **Tournament Registration Player (Team)/ Quick Find**

- Player/Team Quick Find Options
  - Player Profile
    - select to edit chosen player's profile
  - Edit Divisions
    - select to edit player/team's divisions
  - Entry Summary
    - select to view entry summary of player/team
    - Add additional items to purchase and discounts
  - Player/Team match times
    - select to view player/team times
  - Replace with new player/team
    - Switch selected player/team with new entrant
  - Remove player/team from event
    - Remove selected player/team

- Select player/team from list
  - Use quick find box to enter name or part of name
- Check option desired, then click "Find" Button