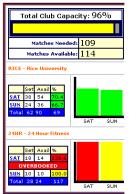

## **Event Set-up Set-up Wizard/Set Times Available**

- Set number of fields/courts available at venue
- Set available times each day
  - Set start time
    - Time you want first match to begin that day
  - Set end time
    - Time that the tournament must end that day
  - Set overbook courts/field
  - Set match/game lengths
    - Set time for average match length
  - Rename court/field

#### SET CLUB / LOCATION HOURS FOR TIME GRID

Use this page to set the base hours that the tournament will run each day.
This will set up your time grid(s) and calculate how many match(s) you can have.

| Start Time         | The time you want your first match to begin on that day.                                                                                                               |  |  |  |  |  |  |
|--------------------|------------------------------------------------------------------------------------------------------------------------------------------------------------------------|--|--|--|--|--|--|
| End Time           | The time that the tournament must end on that day.                                                                                                                     |  |  |  |  |  |  |
| Overbook<br>Courts | This is ignored during auto scheduling. Add overbook courts later if you need<br>extra times for late entries. You must manually add match(s) in order to<br>overbook. |  |  |  |  |  |  |
| Match<br>Length    | Average length of each match. The time grid will be made in increments of the match length in minutes                                                                  |  |  |  |  |  |  |
|                    |                                                                                                                                                                        |  |  |  |  |  |  |

### Leave start time blank if the dub is not used on that day

Press Update Info at bottom to save changes

**Return to the Tourney Setup** 

**Change Club Info** 

**UPDATE INFO** 