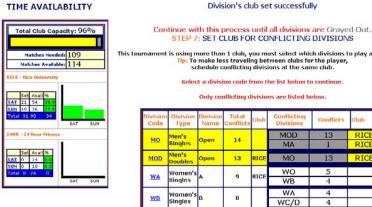

## **Event Set-up Set-up Wizard/Set Times Available**

- Set number of fields/courts available at venue
- Set available times each day
  - Set start time
    - Time you want first match to begin that day
  - Set end time
    - Time that the tournament must end that day
  - Set overbook courts/field
  - Set match/game lengths
    - Set time for average match length
  - Rename court/field

#### SET CLUB / LOCATION HOURS FOR TIME GRID

Use this page to set the base hours that the tournament will run each day.
This will set up your time grid(s) and calculate how many match(s) you can have.

| Start Time         | The time you want your first match to begin on that day.                                                                                                               |  |  |  |  |  |  |
|--------------------|------------------------------------------------------------------------------------------------------------------------------------------------------------------------|--|--|--|--|--|--|
| End Time           | The time that the tournament must end on that day.                                                                                                                     |  |  |  |  |  |  |
| Overbook<br>Courts | This is ignored during auto scheduling. Add overbook courts later if you need<br>extra times for late entries. You must manually add match(s) in order to<br>overbook. |  |  |  |  |  |  |
| Match<br>Length    | Average length of each match. The time grid will be made in increments of the match length in minutes                                                                  |  |  |  |  |  |  |
|                    |                                                                                                                                                                        |  |  |  |  |  |  |

### Leave start time blank if the dub is not used on that day

Press Update Info at bottom to save changes

**Return to the Tourney Setup** 

**Change Club Info** 

**UPDATE INFO** 