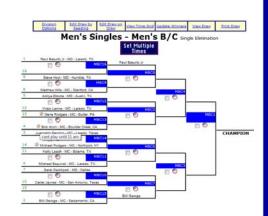

- "Draws" Section
- Draws cannot be viewed by players until activated by director
- Tournament Divisions
  - Sort by:
    - Division code
    - Division information
    - Draw Type
    - # Players/Teams
- Print Draw Icon
- View Draw Icon

#### Instructions:

Tournament Divisions with registerred players/teams are listed here. Click on the icons below to select what you want to do.. Sort divisions by clicking on the linked headings.

| Division<br>ler Code | Division Information              | <u>Draw Type</u>     | #<br>Player /<br>Teams | Print<br>Draw                         |          |
|----------------------|-----------------------------------|----------------------|------------------------|---------------------------------------|----------|
| M50+                 | Men's Age Singles 50+             | Round Robin          | 4                      | $\equiv$                              | <b>æ</b> |
| 30/40                | Men's Age Singles Mens 30's/ 40's | Round Robin          | 4                      |                                       | <b>æ</b> |
| MAD                  | Men's Doubles A                   | Round Robin          | 3 Team                 |                                       | <b>æ</b> |
| MBD                  | Men's Doubles B                   | Single Elimination   | 8 Team                 |                                       | •        |
| cMBD                 | Men's Doubles B Consolation       | Single Elimination   | 4 Team                 |                                       | •        |
| MOD                  | Men's Doubles Open                | Single Elimination   | 6 Team                 |                                       | <b>®</b> |
| cMOD                 | Men's Doubles Open Consolation    | Single Elimination   | 4 Team                 |                                       | <b>3</b> |
| MA                   | Men's Singles A                   | Single Elimination   | 10                     |                                       | <b>3</b> |
| CMA                  | Men's Singles A Consolation       | Single Elimination   | 4                      | $\stackrel{\square}{\Longrightarrow}$ | 3        |
| MB                   | Men's Singles B                   | E Single Elimination | 14                     |                                       | •        |
| сМВ                  | Men's Singles B Consolation       | Single Elimination   | 8                      | $\stackrel{\square}{\Longrightarrow}$ | 3        |
| M C/D                | Men's Singles C/D                 | Single Elimination   | 12                     |                                       | <b>æ</b> |
| cM<br>C/D            | Men's Singles C/D Consolation     | Single Elimination   | 4                      |                                       | •        |
| MO                   | Men's Singles Open                | Single Elimination   | 12                     |                                       | <b>3</b> |
| CMO                  | Men's Singles Open Consolation    | C Single Elimination | 4                      | $\stackrel{\square}{\Longrightarrow}$ | 3        |
| MIXO                 | Mixed Doubles Open                | Round Robin          | 4 Team                 |                                       | <b>a</b> |
| WAD                  | Women's Doubles A                 | Round Robin          | 3 Team                 | $\stackrel{\square}{\Longrightarrow}$ | •        |
| WA                   | Women's Singles A                 | Round Robin          | 4                      | $\stackrel{\triangle}{=}$             | •        |