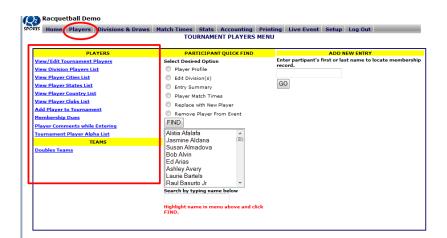

### Player/Team Menu

- Click "Players/Teams" button from top main menu
- Tournament Player/Team Menu
  - View Player Registration List Groups include:
    - Tournament Players/Teams
    - Divisions
    - Cities
    - States
    - Country
    - Venue
  - Add Player/Team to tournament
  - Membership Dues
    - Set membership dues

- Team/player comments
  - Section to view registrants comment on rankings or starting times
- Player/Team Alpha list
  - Use list to easily contact participants
- View Doubles Teams (individual sports)
- Edit Team Competition Divisions

## **Tournament Registration Player (Team)/ Quick Find**

- Player/Team Quick Find Options
  - Player Profile
    - select to edit chosen player's profile
  - Edit Divisions
    - select to edit player/team's divisions
  - Entry Summary
    - select to view entry summary of player/team
    - Add additional items to purchase and discounts
  - Player/Team match times
    - select to view player/team times
  - Replace with new player/team
    - Switch selected player/team with new entrant
  - Remove player/team from event
    - Remove selected player/team

- Select player/team from list
  - Use quick find box to enter name or part of name
- Check option desired, then click "Find" Button