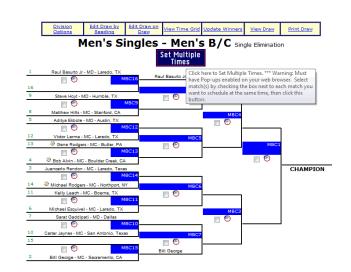

- "Draws" Section
- Draws cannot be viewed by players until activated by director
- Tournament Divisions
  - Sort by:
    - Division code
    - Division information
    - Draw Type
    - # Players/Teams
- Print Draw Icon
- View Draw Icon

### Racquetball Demo Draws

Draws are currently unavailable.

Draws will be available when activated by the tournament director.

The Tournament director may choose to display draws before tournament day.

Start Times ready

#### Instructions:

Tournament Divisions with registerred players/teams are listed here. Click on the icons below to select what you want to do.. Sort divisions by clicking on the linked headings.

| Division<br>ler Code | Division Information              | <u>Draw Type</u>     | #<br>Player /<br>Teams | Print<br>Draw                         |          |
|----------------------|-----------------------------------|----------------------|------------------------|---------------------------------------|----------|
| M50+                 | Men's Age Singles 50+             | Round Robin          | 4                      | $\equiv$                              | <b>æ</b> |
| 30/40                | Men's Age Singles Mens 30's/ 40's | Round Robin          | 4                      |                                       | <b>æ</b> |
| MAD                  | Men's Doubles A                   | Round Robin          | 3 Team                 |                                       | <b>æ</b> |
| MBD                  | Men's Doubles B                   | Single Elimination   | 8 Team                 |                                       | •        |
| cMBD                 | Men's Doubles B Consolation       | Single Elimination   | 4 Team                 |                                       | •        |
| MOD                  | Men's Doubles Open                | Single Elimination   | 6 Team                 |                                       | <b>®</b> |
| cMOD                 | Men's Doubles Open Consolation    | Single Elimination   | 4 Team                 |                                       | <b>3</b> |
| MA                   | Men's Singles A                   | Single Elimination   | 10                     |                                       | <b>3</b> |
| CMA                  | Men's Singles A Consolation       | Single Elimination   | 4                      | $\stackrel{\square}{\Longrightarrow}$ | 3        |
| MB                   | Men's Singles B                   | E Single Elimination | 14                     |                                       | •        |
| сМВ                  | Men's Singles B Consolation       | Single Elimination   | 8                      | $\stackrel{\square}{\Longrightarrow}$ | 3        |
| M C/D                | Men's Singles C/D                 | Single Elimination   | 12                     |                                       | <b>æ</b> |
| cM<br>C/D            | Men's Singles C/D Consolation     | Single Elimination   | 4                      |                                       | •        |
| MO                   | Men's Singles Open                | Single Elimination   | 12                     |                                       | <b>3</b> |
| CMO                  | Men's Singles Open Consolation    | C Single Elimination | 4                      | $\stackrel{\square}{\Longrightarrow}$ | 3        |
| MIXO                 | Mixed Doubles Open                | Round Robin          | 4 Team                 |                                       | <b>a</b> |
| WAD                  | Women's Doubles A                 | Round Robin          | 3 Team                 | $\stackrel{\square}{\Longrightarrow}$ | •        |
| WA                   | Women's Singles A                 | Round Robin          | 4                      | $\stackrel{\triangle}{=}$             | •        |