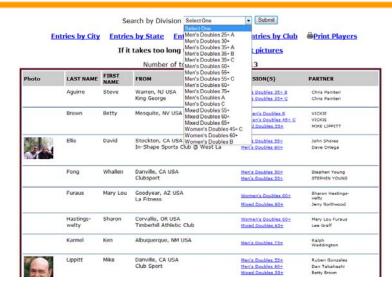

Racquetball Demo TOURNAMENT PLAYER STATE LIST

Entries Received Entries by City Entries by Country Entries by Club @Print State List

| ALASKA, USA (1)      |                           |                                               |
|----------------------|---------------------------|-----------------------------------------------|
| Karen Key            | Gilbert, Alaska           | Women's Singles - B<br>Women's Singles - A    |
| ARIZONA, USA (1)     |                           |                                               |
| Susan Almadova       | Phoenix, Arizona          | Women's Singles - Open<br>Women's Singles - A |
| ARKANSAS, USA (1)    |                           |                                               |
| Garry Carter         | Fayetteville, Arkansas    | Men's Singles - A                             |
| CALIFORNIA, USA (11) |                           |                                               |
| Jasmine Aldana       | Stockton, California      | Women's Singles - A<br>Women's Singles - B    |
| Bob Alvin            | Boulder Creek, CALIFORNIA | Men's Singles - C<br>Men's Doubles - B        |
|                      |                           |                                               |