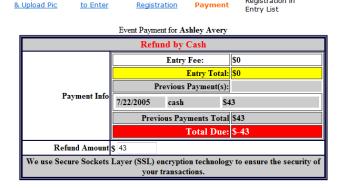

------------|--|--|--|--|
| Divisions Entered:         | Men's Singles: D |  |  |  |  |
| Additional Items Purchased | None             |  |  |  |  |
| Payment Type:              | cash             |  |  |  |  |
| Amount Paid:               | \$43             |  |  |  |  |

Yes No

Note: Player's time conflicts and divisions entered will be deleted Player will be removed from all draws.

- Select "Remove Player" from PARTICIPANT **QUICK FIND section**
- **Step 1:** Click players name needing to be removed
- Step 2: Click "Yes" to remove player
- **Step 3:** Choose refund method
- **Step 4:** Complete refund process
  - Click "Process Payment"
- Note: Removing participants takes them out of the event. If already seeded in bracket, "BYES" will replace the removed.



& Upload Pic

to Enter



Secure

Step 5

Registration in

PROCESS PAYMENT

### Tournament Registration/ Pairing Double Partners

- Pair Partners during, and after registration period
  - Click "Doubles Teams" from players menu
  - Create Teams
  - Create teams with unknown players
  - Un-pair doubles teams
  - Easily update "unknown partners" with real player later
- Step 1: Select what division you want to pair teams
  - Brackets cannot be seeded until all players have a partner.



#### TOURNAMENT DOUBLES DIVISIONS

#### Instructions

Tournament Divisions with registerred players/teams are listed below. Click on the Division Code to select a division.

Sort divisions by clicking on Division Code, Division Type, Division Name or # Players.

| Division<br>Code | <u>Division Type</u>                | <u>Division