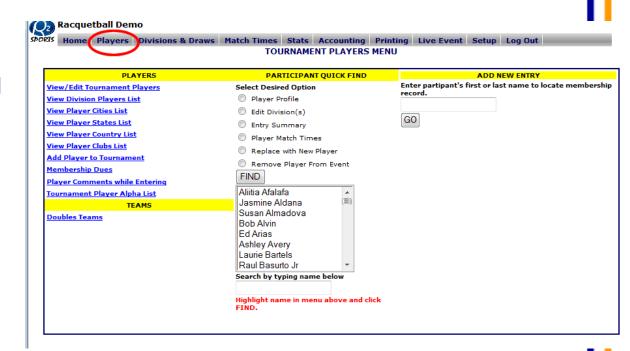

### Player/Team Menu

- Click "Players/Teams" button from top main menu
- Tournament Player/Team Menu
  - View Player Registration List Groups include:
    - Tournament Players/Teams
    - Divisions
    - Cities
    - States
    - Country
    - Venue
  - Add Player/Team to tournament
  - Membership Dues
    - Set membership dues

- Team/player comments
  - Section to view registrants comment on rankings or starting times
- Player/Team Alpha list
  - Use list to easily contact participants
- View Doubles Teams (individual sports)
- Edit Team Competition Divisions

## **Tournament Registration Player (Team)/ Quick Find**

- Player/Team Quick Find Options
  - Player Profile
    - select to edit chosen player's profile
  - Edit Divisions
    - select to edit player/team's divisions
  - Entry Summary
    - select to view entry summary of player/team
    - Add additional items to purchase and discounts
  - Player/Team match times
    - select to view player/team times
  - Replace with new player/team
    - Switch selected player/team with new entrant
  - Remove player/team from event
    - Remove selected player/team

- Select player/team from list
  - Use quick find box to enter name or part of name
- Check option desired, then click "Find" Button