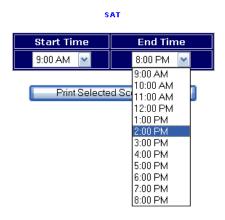

## **Event Set-up Set-up Wizard/Set Times Available**

- Set number of fields/courts available at venue
- Set available times each day
  - Set start time
    - Time you want first match to begin that day
  - Set end time
    - Time that the tournament must end that day
  - Set overbook courts/field
  - Set match/game lengths
    - Set time for average match length
  - Rename court/field

#### SET CLUB / LOCATION HOURS FOR TIME GRID

Use this page to set the base hours that the tournament will run each day.
This will set up your time grid(s) and calculate how many match(s) you can have.

| Start Time         | The time you want your first match to begin on that day.                                                                                                               |  |  |  |  |  |  |
|--------------------|------------------------------------------------------------------------------------------------------------------------------------------------------------------------|--|--|--|--|--|--|
| End Time           | The time that the tournament must end on that day.                                                                                                                     |  |  |  |  |  |  |
| Overbook<br>Courts | This is ignored during auto scheduling. Add overbook courts later if you need<br>extra times for late entries. You must manually add match(s) in order to<br>overbook. |  |  |  |  |  |  |
| Match<br>Length    | Average length of each match. The time grid will be made in increments of the match length in minutes                                                                  |  |  |  |  |  |  |
|                    |                                                                                                                                                                        |  |  |  |  |  |  |