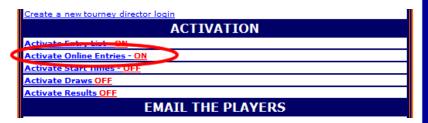

#### TOURNAMENT SETUP

Setup and customize your tournament by clicking the links below.

The tournament setup wizard will guide you through the setup process

| Use activation links to turn on and off certain links from the tourney website |                                                                   |  |  |  |  |  |
|--------------------------------------------------------------------------------|-------------------------------------------------------------------|--|--|--|--|--|
| Activate Online<br>Entry                                                       | Turns on or off the link that lets players enter online           |  |  |  |  |  |
| Activate Start<br>Times                                                        | Turns on or off the link that lets players view their match times |  |  |  |  |  |
| Activate Draws                                                                 | Turns on or off the link that lets players view the draws.        |  |  |  |  |  |

| TOURNEY INFO                                                                            |            |
|-----------------------------------------------------------------------------------------|------------|
| Step 1: Set Tourney Info                                                                |            |
| Step 2: Set Divisions Offered                                                           |            |
| Step 3: Set Times Available                                                             |            |
| Step 4: Customize Time Grids                                                            |            |
| CUSTOMIZE TOURNEY WEBSITE                                                               | (Optional) |
| View Tourney Website                                                                    | ( -        |
| Edit Event Website Home Page Message                                                    |            |
| Upload Tourney Logo                                                                     |            |
| Link an Organization to this Event                                                      |            |
| Select Top Banner Style for Website                                                     |            |
| Set additional items to purchase during registration                                    |            |
| Set Prize Money                                                                         |            |
| Upload Tourney Map                                                                      |            |
| Set Hotel Info                                                                          |            |
| Set Sponsor Info                                                                        |            |
| Add additional text to Tourney Info Page (optional)                                     |            |
| Create a new tourney director login                                                     |            |
| ACTIVATION                                                                              |            |
| Activate Entry List - ON                                                                |            |
| Activate Online Entries - ON Option enabled automatically with pricing option selected. |            |
| Activate Start Times - OFF                                                              |            |
| Activate Draws OFF                                                                      |            |
| Activate Results OFF                                                                    |            |
| EMAIL THE PLAYERS                                                                       |            |
| Send an email blast to area players.                                                    |            |
| Send an email blast to all players signed up for this tournam                           | ent.       |
| EDIT SMALL DIVISION                                                                     |            |
| Combine or Change the Status of a Division                                              | -          |