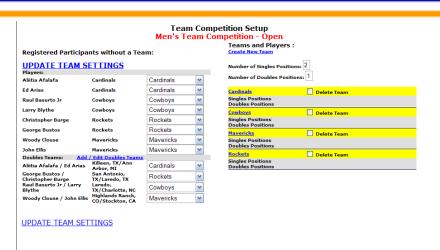

- Team/player comments
  - Section to view registrants comment on rankings or starting times
- Player/Team Alpha list
  - Use list to easily contact participants
- View Doubles Teams (individual sports)
- Edit Team Competition Divisions