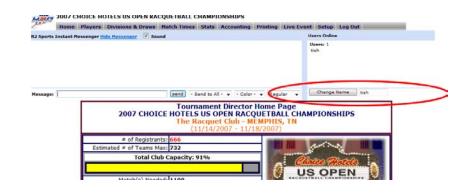

### DIRECTOR LOGIN

User Name
Password
Chat Name 
Ryan

Ryan

R2 Sports Virtual Tournament software

LOGIN AS

## **Event Set-up**

- Tournament Set-up
  - The first time you log-in to access your tournament you will be taken to the Tournament Set-up Wizard
    - The Set-up Wizard will guide you through the initial setup
- Tournament information
  - Set tournament information
  - Set tournament divisions
  - Set available court/field/venue times
  - Customize Time Grids
- Customize tournament website
- Activating Links on tournament website.
- Email Players
- Create additional tournament logins.