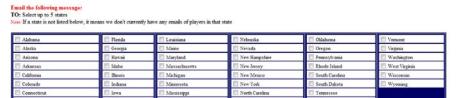

## **Tournament Registration Period Tournament Advertising**

Send email ad to all players in a specific area

You are currently able to send 2 more email-

District of Cohamb

- Event Advertising
- Email Blast
  - From top main menu click "setup'
  - Email Players Section click "Send email blast to area players"
  - Email Blast Section
    - Select 5 states from list
      - Email sent to players in 5 states
    - Enter text in text editor
    - Send email
- Place tournament website link on entry form
  - Website site link located on the tournament director home page
- Include tournament website link on all your advertising material
- Players / teams go to R2sports.com and search for tournament