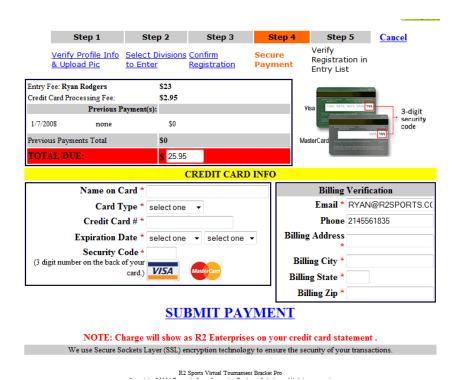

#### GO TO STEP 2

R2sports Virtual Tournament Bracket Pro v2.0 Copyright @2006 Dynamic Steps. All rights reserved.

Online Entry Step 1

PROFILE INFO

- Player information
  - Check info to check if correct
  - Click "Edit Personal Profile Info" to change or add information
- Click "Go to Step 2" when completed

#### PLAYER INFORMATION