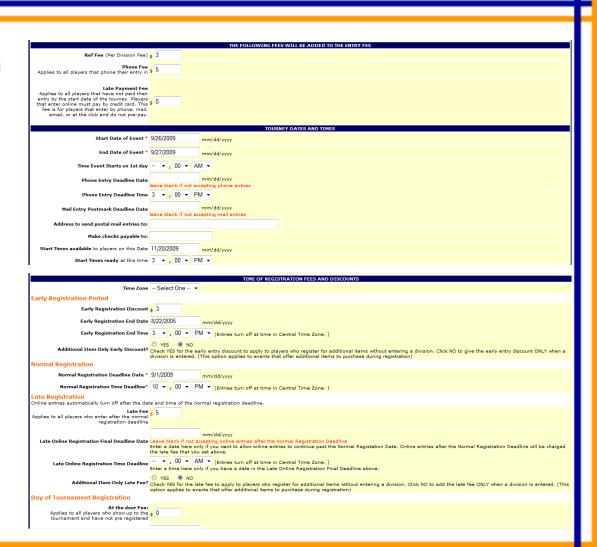

## **Event Set-up Set-up Wizard / Tournament Information**

- Set additional registration fees and discounts
  - Ref fees
  - Phone fee
  - Late fee
- Set tournament dates
  - Start date, start time, end date
  - Entry deadlines
  - Start times availability date
- Set time of registration fees and discounts
  - Early registration discount
  - Set late fees
  - Set "Entry At Door" fees