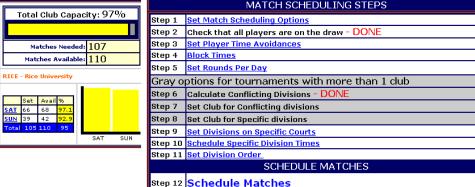

mes              |  |  |  |  |  |  |  |  |
| Step 11                                            | Set Division Order                            |  |  |  |  |  |  |  |  |
|                                                    | SCHEDULE MATCHES                              |  |  |  |  |  |  |  |  |
| Step 12                                            | Schedule Matches                              |  |  |  |  |  |  |  |  |

# Match Times Auto-Scheduling Wizard /Schedule Matches

- Schedule matches and view results
- Manually make any time changes
- Redo auto-scheduling
  - Easily redo match times to make room for late entries
- Combine with manual set-up
  - This allows you to set certain divisions and let the auto-scheduler do the rest

# TIME AVAILABILITY AUTOMATED MATCH SCHEDULING WIZARD





# **Creating Draws and Start Times/ Reviewing and Posting Start times**

Club Codes

RICE Rice University

- Two different match times views
  - View all possible matches for players/teams
    - Great tool to check for time conflicts
  - View player/team's 1<sup>st</sup> match start time for each division



# Match Times Activate Start times and Draws

# Activate start times on the website

- Select "activate start times" from "Setup" section
  - Choose "yes" to activate start times
- This will make the times on the tournament website active and allow players/teams to check their start times

# Activate Draws early for players to see

- Select "Activate Draws" from "Setup" section
  - Choose "yes" to activate Draw.
  - This will allow players/teams and fans to view draws before the ev