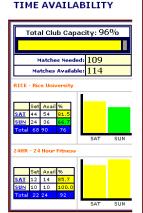

## **Event Set-up Set-up Wizard/Set Times Available**

- Set number of fields/courts available at venue
- Set available times each day
  - Set start time
    - Time you want first match to begin that day
  - Set end time
    - Time that the tournament must end that day
  - Set overbook courts/field
  - Set match/game lengths
    - Set time for average match length
  - Rename court/field

#### SET CLUB / LOCATION HOURS FOR TIME GRID

Use this page to set the base hours that the tournament will run each day.
This will set up your time grid(s) and calculate how many match(s) you can have.

| Start Time         | The time you want your first match to begin on that day.                                                                                                               |  |  |  |  |  |  |
|--------------------|------------------------------------------------------------------------------------------------------------------------------------------------------------------------|--|--|--|--|--|--|
| End Time           | The time that the tournament must end on that day.                                                                                                                     |  |  |  |  |  |  |
| Overbook<br>Courts | This is ignored during auto scheduling. Add overbook courts later if you need<br>extra times for late entries. You must manually add match(s) in order to<br>overbook. |  |  |  |  |  |  |
| Match<br>Length    | Average length of each match. The time grid will be made in increments of the match length in minutes                                                                  |  |  |  |  |  |  |
|                    |                                                                                                                                                                        |  |  |  |  |  |  |

### Leave start time blank if the dub is not used on that day

Press Update Info at bottom to save changes

**Return to the Tourney Setup** 

**Change Club Info** 

**UPDATE INFO** 