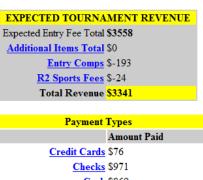

## Detailed Tournament Revenue Tracking

 All of the entry fee revenue, additional items purchased, membership fees, donations, and other fees are generated so you know exactly how much money you are bringing in.