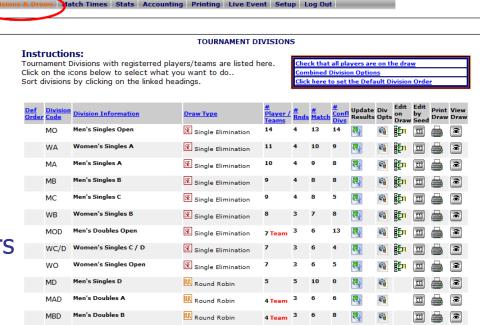

- "Draws" Section
- Draws cannot be viewed by players until activated by director
- Tournament Divisions
  - Sort by:
    - Division code
    - Division information
    - Draw Type
    - # Players/Teams
- Print Draw Icon
- View Draw Icon

#### Instructions:

Tournament Divisions with registerred players/teams are listed here. Click on the icons below to select what you want to do.. Sort divisions by clicking on the linked headings.

| Division<br>ler Code | Division Information              | <u>Draw Type</u>     | #<br>Player /<br>Teams | Print<br>Draw                         |          |
|----------------------|-----------------------------------|----------------------|------------------------|---------------------------------------|----------|
| M50+                 | Men's Age Singles 50+             | Round Robin          | 4                      | $\equiv$                              | <b>æ</b> |
| 30/40                | Men's Age Singles Mens 30's/ 40's | Round Robin          | 4                      |                                       | <b>æ</b> |
| MAD                  | Men's Doubles A                   | Round Robin          | 3 Team                 |                                       | <b>æ</b> |
| MBD                  | Men's Doubles B                   | Single Elimination   | 8 Team                 |                                       | •        |
| cMBD                 | Men's Doubles B Consolation       | Single Elimination   | 4 Team                 |                                       | •        |
| MOD                  | Men's Doubles Open                | Single Elimination   | 6 Team                 |                                       | <b>®</b> |
| cMOD                 | Men's Doubles Open Consolation    | Single Elimination   | 4 Team                 |                                       | <b>3</b> |
| MA                   | Men's Singles A                   | Single Elimination   | 10                     |                                       | <b>3</b> |
| CMA                  | Men's Singles A Consolation       | Single Elimination   | 4                      | $\stackrel{\square}{\Longrightarrow}$ | 3        |
| MB                   | Men's Singles B                   | E Single Elimination | 14                     |                                       | •        |
| сМВ                  | Men's Singles B Consolation       | Single Elimination   | 8                      | $\stackrel{\square}{\Longrightarrow}$ | 3        |
| M C/D                | Men's Singles C/D                 | Single Elimination   | 12                     |                                       | <b>æ</b> |
| cM<br>C/D            | Men's Singles C/D Consolation     | Single Elimination   | 4                      |                                       | •        |
| MO                   | Men's Singles Open                | Single Elimination   | 12                     |                                       | <b>3</b> |
| CMO                  | Men's Singles Open Consolation    | C Single Elimination | 4                      | $\stackrel{\square}{\Longrightarrow}$ | 3        |
| MIXO                 | Mixed Doubles Open                | Round Robin          | 4 Team                 |                                       | <b>a</b> |
| WAD                  | Women's Doubles A                 | Round Robin          | 3 Team                 | $\stackrel{\square}{\Longrightarrow}$ | •        |
| WA                   | Women's Singles A                 | Round Robin          | 4                      | $\stackrel{\triangle}{=}$             | •        |