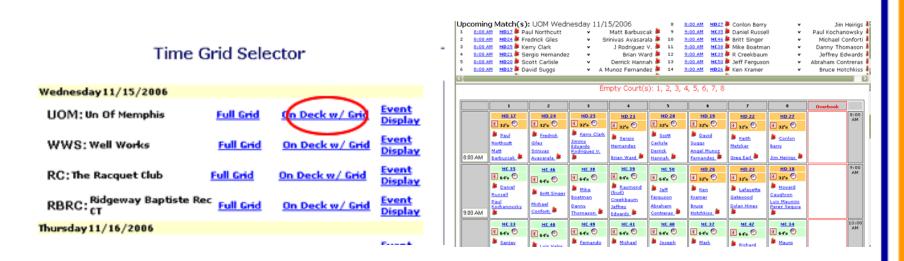

## **Tournament Software Features**

- Time grids created based on parameters entered during setup.
- Generated list of all possible player matches
  - Allows directors to spot match time conflicts
- Three(3) ways to scheduling match and game times
  - Set Multiple times manually
  - Set times manually on time grid
  - Game/Match scheduling wizard for auto-scheduling games/matches
- Print scorecards with players/team names and division
  - Available as an upgrade
- Generate results summary page with viewable draws

- Start "Times" Section
  - Times are not visible to players until director activates start times
  - Times are listed alphabetically
  - Player/Team List includes
    - Division
    - Venue
    - Start Time

### **Start Times**

Start Times will be available at the time indicated below.

Friday 11/20/2009 after 3:00 PM

Once Start times are activated by the director, the Upcoming Match Reports will be available in the Media section.