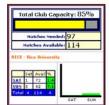

### **Tournament Registration Online Entries**

- As online entries are received, tourney capacity chart changes on director home page
- Online entries automatically close on date entered in tournament info section
  - Online entry deadline extended to the late entry deadline entered
    - Additional fees added if option is selected
- Director can enter players manually at anytime before or after the entry deadline in the players section