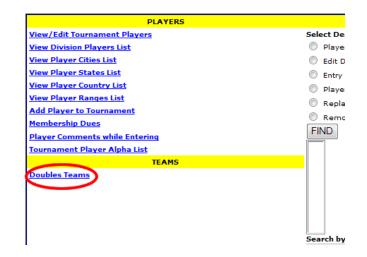

### Player/Team Menu

- Click "Players/Teams" button from top main menu
- Tournament Player/Team Menu
  - View Player Registration List Groups include:
    - Tournament Players/Teams
    - Divisions
    - Cities
    - States
    - Country
    - Venue
  - Add Player/Team to tournament
  - Membership Dues
    - Set membership dues

- Team/player comments
  - Section to view registrants comment on rankings or starting times
- Player/Team Alpha list
  - Use list to easily contact participants
- View Doubles Teams (individual sports)
- Edit Team Competition Divisions