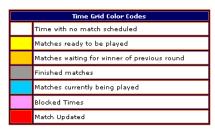

## **Tournament Software Features**

- Time grids created based on parameters entered during setup.
- Generated list of all possible player matches
  - Allows directors to spot match time conflicts
- Three(3) ways to scheduling match and game times
  - Set Multiple times manually
  - Set times manually on time grid
  - Game/Match scheduling wizard for auto-scheduling games/matches
- Print scorecards with players/team names and division
  - Available as an upgrade
- Generate results summary page with viewable draws

## **Event Set-up Set-up Wizard/Customize Time Grid**

- Customize time grid
- Shorten and extend time periods on the time grid
  - For each venue, day and time period, adjust the length by changing the number of minutes in each row.
  - After clicking update info, all draws and starting times will be updated with new times.

### CUSTOMIZE TIME GRID(S)

Use this page to shorten and lengthen specific time periods on each time grid.
This uses the settings in <u>Set Times Available</u> as a guideline.

Enter the amount of time each grid sequence should use.