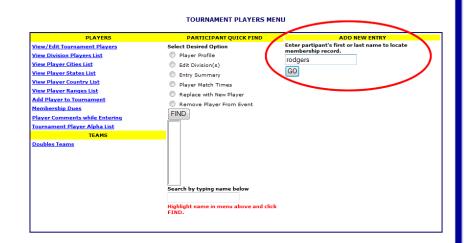

### Add New Entry

- Using Quick Entry
  - Under the "Add New Entry" Section
  - Enter first name, last name, or team name
  - Select Go
  - Players/Teams that are in the database that match search will appear
  - If you locate player/team, select name, then click "Register" button
  - If player/team <u>is not</u> in list click "create new member"