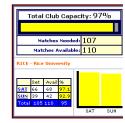

| RICE  | 2        | •        | SELECT TIME<br>SAT 9:00 AM   |  |  |  |  |  |
| SUN | Final                                                                                                       | RICE  | 2        | •        | SAT 10:00 AM<br>SAT 11:00 AM |  |  |  |  |  |
|     | SUBMIT                                                                                                      |       |          |          |                              |  |  |  |  |  |
|     | Copyright @2006 Dynamic Steps. AI<br>SAT 400 PM<br>SAT 5:00 PM<br>SAT 6:00 PM<br>SAT 7:00 PM<br>SAT 7:00 PM |       |          |          |                              |  |  |  |  |  |

# Match Times Auto-Scheduling Wizard/Set Division Order

Set order in which divisions rounds are scheduled

## TIME AVAILABILITY



### SET DIVISION ORDER

| divisions with:     | ! Rounds                                            |
|---------------------|-----------------------------------------------------|
| Club <mark>F</mark> | RICE: Rice University                               |
| Tourney Day S       | SATURDAY                                            |
| Instructions        |                                                     |
| Decide the order e  | ach division will be played on this day and at this |

Schedule order of

### Press submit at the bottom to continue.

You can only change the order of the yellow boxes below. 1

|       | RICE - Rice University            | Rounds<br>total<br>this<br>day | Rounds<br>left<br>this<br>day | Draw Type             | Round | Matcher<br>in this<br>round |
|-------