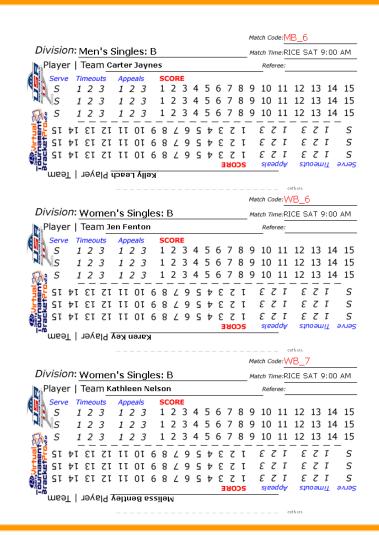

## **Tournament Software Features**

- Time grids created based on parameters entered during setup.
- Generated list of all possible player matches
  - Allows directors to spot match time conflicts
- Three(3) ways to scheduling match and game times
  - Set Multiple times manually
  - Set times manually on time grid
  - Game/Match scheduling wizard for auto-scheduling games/matches
- Print scorecards with players/team names and division
  - Available as an upgrade
- Generate results summary page with viewable draws