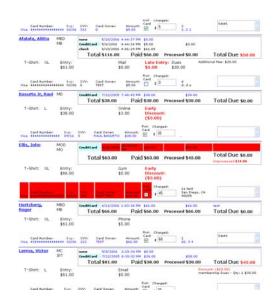

|

R2 Sports Virtual Tournament Bracket Pro
Copyright ©2006 Dynamic Steps Interactive Business Solutions. All rights reserved.

# **Tournament Accounting**

# **Tournament Accounting Restricted Login**



USAR / R2 Sports Racquetball Tournament Software

- Tournament Accounting
  - Track accounting for tournament
    - View all payments and fees
    - Restricted access to original director login
      - Additional logins created not able to view accounting.

# Tournament Accounting Track Revenue



Amount Paid

Credit Cards \$76

Checks \$971

Cash \$869

Club Charge \$410

Total Received \$2326

Unpaid Total Due (Includes Unpaid Membership Dues)

Refunds \$0

The following items are not included in Tournament Revenue

Membership Dues \$0





- View expected entry fee tournament revenue
  - Separates payments into different payment types.
    - Credit Cards, Checks, cash, club charge, comped entries, and unpaid entries.
    - Input credit cards amount processed (for tournaments processing their own cards)

# **Tournament Accounting Membership Dues**

# MEMBERSHIP DUES

The following players owe membership dues
Total of membership Dues: \$200.00

# EDIT MEMBERSHIP DUES

| Name               | Membership Dues |
|--------------------|-----------------|
| Afalafa, Aliitia   | \$30.00         |
| Arias, Ed          | \$30.00         |
| Bentley, Melissa   | \$30.00         |
| Burge, Christopher | \$20.00         |
| Caputo, Sandy      | \$30.00         |
| Clair, Phyllis     | \$30.00         |
| Darnell, Sherrika  | \$30.00