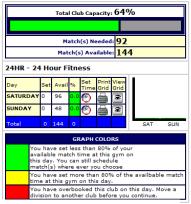

### **Tournament Registration Online Entries**

- As online entries are received, tourney capacity chart changes on director home page
- Online entries automatically close on date entered in tournament info section
  - Online entry deadline extended to the late entry deadline entered
    - Additional fees added if option is selected
- Director can enter players manually at anytime before or after the entry deadline in the players section