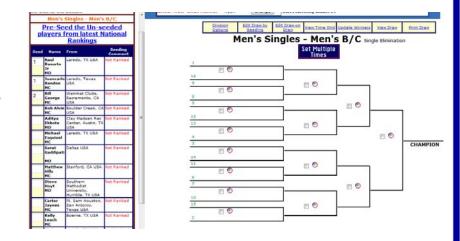

- "Draws" Section
- Draws cannot be viewed by players until activated by director
- Tournament Divisions
  - Sort by:
    - Division code
    - Division information
    - Draw Type
    - # Players/Teams
- Print Draw Icon
- View Draw Icon

#### Instructions:

Tournament Divisions with registerred players/teams are listed here. Click on the icons below to select what you want to do.. Sort divisions by clicking on the linked headings.

| Division<br>ler Code | Division Information              | <u>Draw Type</u>     | #<br>Player /<br>Teams | Print<br>Draw                         |          |
|----------------------|-----------------------------------|----------------------|------------------------|---------------------------------------|----------|
| M50+                 | Men's Age Singles 50+             | Round Robin          | 4                      | $\equiv$                              | <b>æ</b> |
| 30/40                | Men's Age Singles Mens 30's/ 40's | Round Robin          | 4                      |                                       | <b>æ</b> |
| MAD                  | Men's Doubles A                   | Round Robin          | 3 Team                 |                                       | <b>æ</b> |
| MBD                  | Men's Doubles B                   | Single Elimination   | 8 Team                 |                                       | •        |
| cMBD                 | Men's Doubles B Consolation       | Single Elimination   | 4 Team                 |                                       | •        |
| MOD                  | Men's Doubles Open                | Single Elimination   | 6 Team                 |                                       | <b>®</b> |
| cMOD                 | Men's Doubles Open Consolation    | Single Elimination   | 4 Team                 |                                       | <b>3</b> |
| MA                   | Men's Singles A                   | Single Elimination   | 10                     |                                       | <b>3</b> |
| CMA                  | Men's Singles A Consolation       | Single Elimination   | 4                      | $\stackrel{\square}{\Longrightarrow}$ | 3        |
| MB                   | Men's Singles B                   | E Single Elimination | 14                     |                                       | •        |
| сМВ                  | Men's Singles B Consolation       | Single Elimination   | 8                      | $\stackrel{\square}{\Longrightarrow}$ | 3        |
| M C/D                | Men's Singles C/D                 | Single Elimination   | 12                     |                                       | <b>æ</b> |
| cM<br>C/D            | Men's Singles C/D Consolation     | Single Elimination   | 4                      |                                       | •        |
| MO                   | Men's Singles Open                | Single Elimination   | 12                     |                                       | <b>3</b> |
| CMO                  | Men's Singles Open Consolation    | C Single Elimination | 4                      | $\stackrel{\square}{\Longrightarrow}$ | 3        |
| MIXO                 | Mixed Doubles Open                | Round Robin          | 4 Team                 |                                       | <b>a</b> |
| WAD                  | Women's Doubles A                 | Round Robin          | 3 Team                 | $\stackrel{\square}{\Longrightarrow}$ | •        |
| WA                   | Women's Singles A                 | Round Robin          | 4                      | $\stackrel{\triangle}{=}$             | •        |