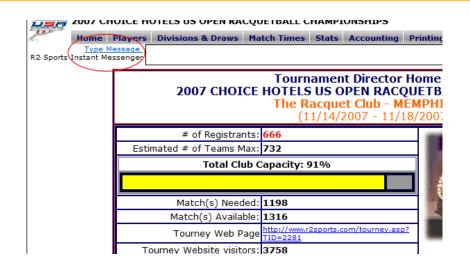

### **Tournament Registration Online Entries**

- As online entries are received, tourney capacity chart changes on director home page
- Online entries automatically close on date entered in tournament info section
  - Online entry deadline extended to the late entry deadline entered
    - Additional fees added if option is selected
- Director can enter players manually at anytime before or after the entry deadline in the players section