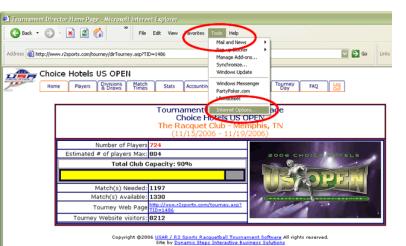

ian Pointelin - Salt Lake City, Utah *DEF*. Dave Ragsdale - North Richland Hills, Texas
Mike Guidry - Carrolton, Texas *DEF*. George Bustos - San Antonio, Texas
Sudsy Monchik - *DEF*. Jim Minkle - Houston, Texas 5,5

Women's Singles B - Single Elimination

Quarter Finals Karen Key - Gilbert, Alaska DEF. Jen Fenton - OVerland Park, Kan. 11,(5),6

Women's Singles Open - Double Elimination

Rosario Kelley - Houston, Texas *DEF*. Sandy Caputo -Kim Waselenchuk - Austin, Texas *DEF*. Sherrika Darnell - El Dorado Hills, Calif.

## **Additional Information**

- When printing the draws a tournament logo will appear
- If this logo does not appear
- When printing the draws a tournament logo will appear
- If this logo does not appear
  - Choose "Tools" from browser menu
  - Choose "Internet Options"





- In the "Advanced" tab in the printing section
- Check "Print background colors and images"
- Click "OK"

# **After the Event**

# **After the Tournament**

- Activate results
- Results Summary page created automatically
- Break Round Robin Ties
- Player communications
  - Send email blast to registered players indicating results are available
- Upgrade available to automatically send to results to an organizations or to track results and display a ranking page
  - Call for information

# After the Tournament Activate results/Break Round Robin Ties

## Activate results

- From "Setup" section select activate results from menu
- Turn results on
- Breaks ties in any round robin divisions and reset places if necessary

#### Results ACTIVATION

#### Return to Tourney Setup

Use this page