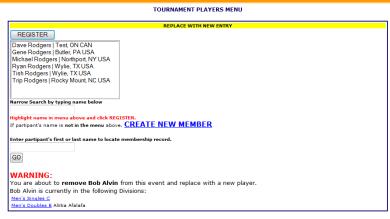

## **Tournament Registration Player (Team)/ Quick Find**

- Player/Team Quick Find Options
  - Player Profile
    - select to edit chosen player's profile
  - Edit Divisions
    - select to edit player/team's divisions
  - Entry Summary
    - select to view entry summary of player/team
    - Add additional items to purchase and discounts
  - Player/Team match times
    - select to view player/team times
  - Replace with new player/team
    - Switch selected player/team with new entrant
  - Remove player/team from event
    - Remove selected player/team

- Select player/team from list
  - Use quick find box to enter name or part of name
- Check option desired, then click "Find" Button