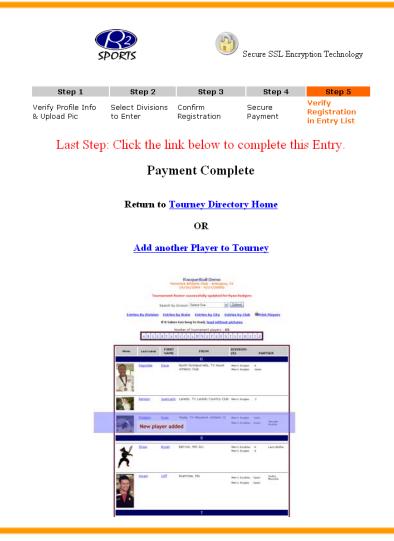

#### Starting Times NOW Availab

 Starting times for first round matches are now available for viewing! Click here to view start times

 Event Entry List View players that are registered for this event and see which divisions they have entered. Filter List by division to view all players in a specific division.

#### Registered Tournament Players

- Event Entry List
- View players that are registered for this event and see which divisions they have entered. Filter List by division to view all players in a specific division.
- Entries by Club
- · Entries by City
- · Entries by State
- · Entries by Country

#### Live Matches

Men's Singles B (Round of 16) Court: 1 Seleck Trevino v Kenneth Nutt

Court: 2 Jennifer Leigh Fenton v Karen Key

Men's Singles Open Gold (Round of 16)

Court: 3 Ryan Rodgers v Brian Pointelin

Men's Singles B (Quarter Finals) Court: 4 Roger Hertzberg v Jarrett Hale

Men's Singles Open Gold (Round of 16)

Court: 5 Cliff Swain v David Ragsdale

- View online draws by selecting a division
- Tournament Results Summary
- Media Match Report
- Track players progress throughout during the live event. Get result reports by division, city, state, club, or country.