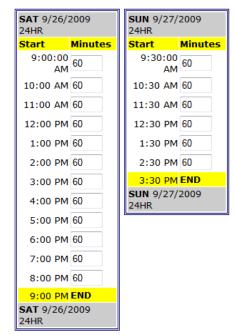

## **Event Set-up Set-up Wizard/Customize Time Grid**

- Customize time grid
- Shorten and extend time periods on the time grid
  - For each venue, day and time period, adjust the length by changing the number of minutes in each row.
  - After clicking update info, all draws and starting times will be updated with new times.

### CUSTOMIZE TIME GRID(S)

Use this page to shorten and lengthen specific time periods on each time grid.
This uses the settings in <u>Set Times Available</u> as a guideline.

Enter the amount of time each grid sequence should use.

Warning: Making changes to this page will change match times and start times throughout the entire event.