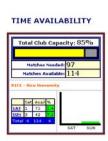

### **Tournament Registration Online Entries**

- As online entries are received, tourney capacity chart changes on director home page
- Online entries automatically close on date entered in tournament info section
  - Online entry deadline extended to the late entry deadline entered
    - Additional fees added if option is selected
- Director can enter players manually at anytime before or after the entry deadline in the players section