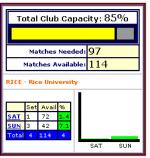

### **Tournament Registration Online Entries**

- As online entries are received, tourney capacity chart changes on director home page
- Online entries automatically close on date entered in tournament info section
  - Online entry deadline extended to the late entry deadline entered
    - Additional fees added if option is selected
- Director can enter players manually at anytime before or after the entry deadline in the players section