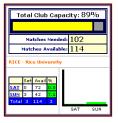

### **Tournament Registration Online Entries**

- As online entries are received, tourney capacity chart changes on director home page
- Online entries automatically close on date entered in tournament info section
  - Online entry deadline extended to the late entry deadline entered
    - Additional fees added if option is selected
- Director can enter players manually at anytime before or after the entry deadline in the players section