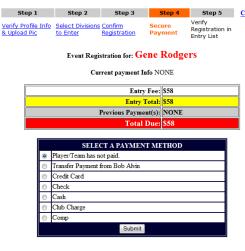

# **Tournament Registration Add Player – Step 1**

- If not using "Quick Entry"
- Chose "Add Player/Team to tournament" from players/team menu
  - Enter first and last name of player/ Enter Team Name
  - Click "Search Players/Teams"
  - Player/Team will appear in list below search
  - Click "Select Player/Team" to add player/team to event
    - If player/Team does not appear click "Add New Player/Team" to add player

### **United States Racquetball Player Search** Last Name First Name Before creating a new profile, search the user profile records to see if an event director has already created a profile for you. Search Players R2 Sports Virtual Tournament Bracket Pro Copyright @2006 Dynamic Steps Interactive Business Solutions. All rights reserved. United States Racquetball Player Search Last Name rodgers First Name tish Before creating a new profile, search the user profile records to see if an event director has already created a profile for you. Search Players Below is a list of all the Registered players . If the player's name is not listed, ADD NEW PLAYER