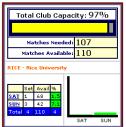

### **Tournament Registration Online Entries**

- As online entries are received, tourney capacity chart changes on director home page
- Online entries automatically close on date entered in tournament info section
  - Online entry deadline extended to the late entry deadline entered
    - Additional fees added if option is selected
- Director can enter players manually at anytime before or after the entry deadline in the players section