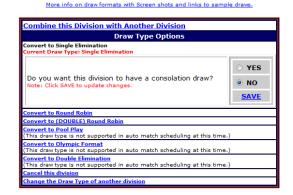

## Set divisions offered at tournament/event

- Select divisions offered
  - Check the divisions you want to offer at your event
- Extra Charge
  - Change first division price of specific division
  - Add or subtract from first division base fee
- Extra Charge 2
  - Adjust additional division price of specific division.
  - Add or subtract from 2<sup>nd</sup> and 3<sup>rd</sup> division base fee
- Has Cons
  - Check if division will be Single Elimination format and have a drop-down loser bracket
- Online Entry
  - Check if online entry is accepted for division
  - Leave unchecked to restrict so players cannot enter online

# Instructions Offered Check Offered if division is offered in tournament. Itas Care Su Lee of division has a consolation from the Check Has Care if division has a consolation from the Check Has Care if division has a down down from been undated. In the Care is a down down from the Check Has Care is a down down from the Check Care is a down down to rested automatically after the drew seeding has been undated. Enter the tournament and anothers are not allowed to sign up for prox. but may sign up for any other division. Enter tournament and anothers are not allowed to sign up for prox. but may sign up for any other division. Chat Charge Is a consolid division if it is listed as the first event that the care is a consolid division for the consolid division of the consolid division for the consolid division of the consolid division for a consolid division for a 530 - Care Charge 2 Division for a for form it is 531. New 328 - as 2nd event 530, both a Charge 2 Care for the consolid division for the same after for