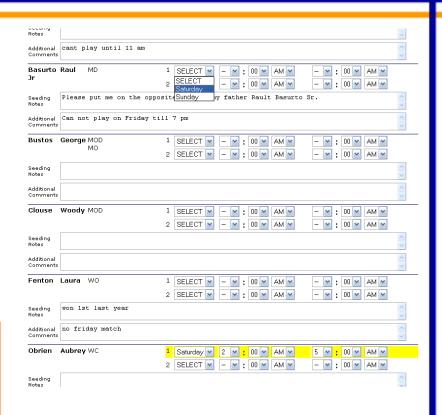

### **Start Times**

Start Times will be available at the time indicated below.

Friday 11/20/2009 after 3:00 PM

Once Start times are activated by the director, the Upcoming Match Reports will be available in the Media section.

**Club Codes** 

Dac Denver Athletic Club

**Print Start Times** 

If you see an error, please contact the tournament director: joshattuck@hotmail.com
Time Zone: Mountain Time (MST)

| ckwith, Lee - Boulder, CO<br>Men's Singles Open - Single Elimination | SAT 9:55 AM    |
|----------------------------------------------------------------------|----------------|
| Men's Singles Open - Single Elimination                              | SAT 9:55 AM    |
|                                                                      |                |
| Men's Doubles Open - Single Elimination                              | Sa 10:50 AM    |
| Mixed Doubles Open - Round Robin                                     | SAT 12:40 PM   |
| ebe, David - Centennial, CO                                          |                |
| Men's Singles C/D - Combined Division Single Elimination             | FRI 7:15 PM    |
| ldring, Debbie - Littleton, CO                                       |                |
| Mixed Doubles Open - Round Robin                                     | SAT 12:40 PM   |
| Men's Singles A - Single Elimination                                 | SAT 9:55 AM    |
| andler, Dennis - Aurora, CO                                          |                |
| Men's Singles B - Single Elimination                                 | FRI 6:30:00 PM |
| Men's Singles C/D - Combined Division Single Elimination             | Fr 8:45 PM     |
| ristensen, Mathew - Denver, CO                                       |                |
| Men's Singles Open - Single Elimination                              | FRI 8:00 PM    |
| ouse, Woody - Highlands Ranch, CO                                    |                |
| Men's Singles Open - Single Elimination                              | SAT 9:55 AM    |
| Men's Doubles Open - Single Elimination                              | Sa 3:25 PM     |
| rdero-loza, Carlos - Lone Tree, CO                                   |                |
| Men's Singles B - Single Elimination                                 | FRI 6:30:00 PM |
| rdova, Nicole - Greeley, CO                                          |                |
| Women's Singles A - Round Robin                                      | Sa 9:00:00 AM  |
| Women's Doubles A - Round Robin                                      | Sa 2:30 PM     |
| rnell, Ray - Colorado Springs, CO                                    |                |
| Men's Singles B - Single Elimination                                 | FRI 8:45 PM    |
| Mania Daniblación de contratorios                                    | FDT 7.45 DM    |