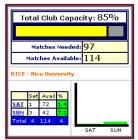

### **Tournament Registration Online Entries**

- As online entries are received, tourney capacity chart changes on director home page
- Online entries automatically close on date entered in tournament info section
  - Online entry deadline extended to the late entry deadline entered
    - Additional fees added if option is selected
- Director can enter players manually at anytime before or after the entry deadline in the players section