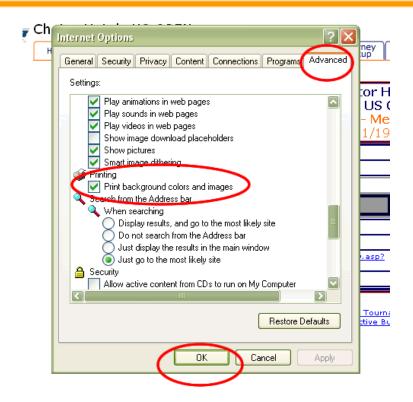

n Pointelin - Salt Lake City, Utah *DEF*. Dave Ragsdale - North Richland Hills, Texas
Mike Guidry - Carrolton, Texas *DEF*. George Bustos - San Antonio, Texas
Sudsy Monchik - *DEF*. Jim Minkle - Houston, Texas 5,5

Women's Singles B - Single Elimination

Quarter Finals Karen Key - Gilbert, Alaska DEF. Jen Fenton - OVerland Park, Kan. 11,(5),6

Women's Singles Open - Double Elimination

Rosario Kelley - Houston, Texas *DEF*. Sandy Caputo -Kim Waselenchuk - Austin, Texas *DEF*. Sherrika Darnell - El Dorado Hills, Calif.

## **Additional Information**

- When printing the draws a tournament logo will appear
- If this logo does not appear
- When printing the draws a tournament logo will appear
- If this logo does not appear
  - Choose "Tools" from browser menu
  - Choose "Internet Options"





- In the "Advanced" tab in the printing section
- Check "Print background colors and images"
- Click "OK"

# **After the Event**

# **After the Tournament**

- Activate results
- Results Summary page created automatically
- Break Round Robin Ties
- Player communications
  - Send email blast to registered players indicating results are available
- Upgrade available to automatically send to results to an organizations or to track results and display a ranking page
  - Call for information

# After the Tournament Activate results/Break Round Robin Ties

## Activate results

- From "Setup" section select activate results from menu
- Turn results on
- Breaks ties in any round robin divisions and reset places if necessary

#### Results ACTIVATION

#### Return to Tourney Setup

Use this page to