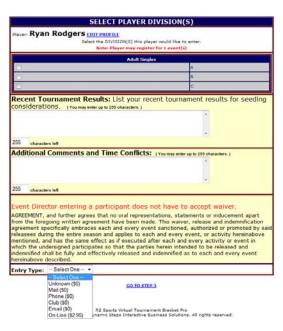

#### GO TO STEP 2

R2sports Virtual Tournament Bracket Pro v2.0 Copyright @2006 Dynamic Steps. All rights reserved.

Online Entry Step 1

PROFILE INFO

- Player information
  - Check info to check if correct
  - Click "Edit Personal Profile Info" to change or add information
- Click "Go to Step 2" when completed

#### PLAYER INFORMATION