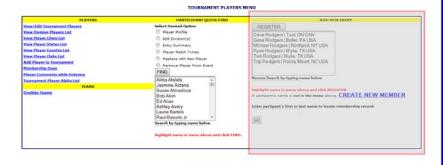

### Add New Entry

- Using Quick Entry
  - Under the "Add New Entry" Section
  - Enter first name, last name, or team name
  - Select Go
  - Players/Teams that are in the database that match search will appear
  - If you locate player/team, select name, then click "Register" button
  - If player/team <u>is not</u> in list click "create new member"