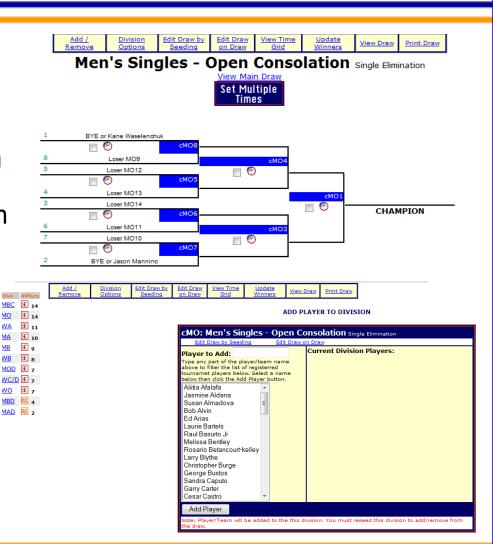

- "Draws" Section
- Draws cannot be viewed by players until activated by director
- Tournament Divisions
  - Sort by:
    - Division code
    - Division information
    - Draw Type
    - # Players/Teams
- Print Draw Icon
- View Draw Icon

### Racquetball Demo Draws

Draws are currently unavailable.

Draws will be available when activated by the tournament director.

The Tournament director may choose to display draws before tournament day.

Start Times ready

#### Instructions:

Tournament Divisions with registerred players/teams are listed here. Click on the icons below to select what you want to do.. Sort divisions by clicking on the linked headings.

| Division<br>ler Code | Division Information              | <u>Draw Type</u>     | #<br>Player /<br>Teams | Print<br>Draw                         |          |
|----------------------|-----------------------------------|----------------------|------------------------|---------------------------------------|----------|
| M50+                 | Men's Age Singles 50+             | Round Robin          | 4                      | $\equiv$                              | <b>æ</b> |
| 30/40                | Men's Age Singles Mens 30's/ 40's | Round Robin          | 4                      |                                       | <b>æ</b> |
| MAD                  | Men's Doubles A                   | Round Robin          | 3 Team                 |                                       | <b>æ</b> |
| MBD                  | Men's Doubles B                   | Single Elimination   | 8 Team                 |                                       | •        |
| cMBD                 | Men's Doubles B Consolation       | Single Elimination   | 4 Team                 |                                       | •        |
| MOD                  | Men's Doubles Open                | Single Elimination   | 6 Team                 |                                       | <b>®</b> |
| cMOD                 | Men's Doubles Open Consolation    | Single Elimination   | 4 Team                 |                                       | <b>3</b> |
| MA                   | Men's Singles A                   | Single Elimination   | 10                     |                                       | <b>3</b> |
| CMA                  | Men's Singles A Consolation       | Single Elimination   | 4                      | $\stackrel{\square}{\Longrightarrow}$ | 3        |
| MB                   | Men's Singles B                   | E Single Elimination | 14                     |                                       | •        |
| сМВ                  | Men's Singles B Consolation       | Single Elimination   | 8                      | $\stackrel{\square}{\Longrightarrow}$ | 3        |
| M C/D                | Men's Singles C/D                 | Single Elimination   | 12                     |                                       | <b>æ</b> |
| cM<br>C/D            | Men's Singles C/D Consolation     | Single Elimination   | 4                      |                                       | •        |
| MO                   | Men's Singles Open                | Single Elimination   | 12                     |                                       | <b>3</b> |
| CMO                  | Men's Singles Open Consolation    | C Single Elimination | 4                      | $\stackrel{\square}{\Longrightarrow}$ | 3        |
| MIXO                 | Mixed Doubles Open                | Round Robin          | 4 Team                 |                                       | <b>a</b> |
| WAD                  | Women's Doubles A                 | Round Robin          | 3 Team                 | $\stackrel{\square}{\Longrightarrow}$ | •        |
| WA                   | Women's Singles A                 | Round Robin          | 4                      | $\stackrel{\triangle}{=}$             | •        |