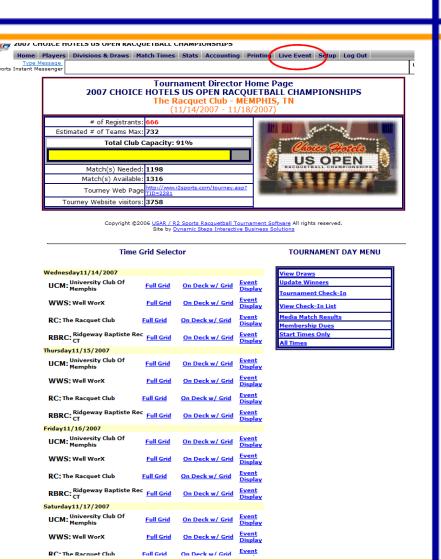

## **Tournament Software Features**

- Time grids created based on parameters entered during setup.
- Generated list of all possible player matches
  - Allows directors to spot match time conflicts
- Three(3) ways to scheduling match and game times
  - Set Multiple times manually
  - Set times manually on time grid
  - Game/Match scheduling wizard for auto-scheduling games/matches
- Print scorecards with players/team names and division
  - Available as an upgrade
- Generate results summary page with viewable draws

## **Event Set-up Set-up Wizard/Set Times Available**

- Set number of fields/courts available at venue
- Set available times each day
  - Set start time
    - Time you want first match to begin that day
  - Set end time
    - Time that the tournament must end that day
  - Set overbook courts/field
  - Set match/game lengths
    - Set time for average match length
  - Rename court/field

## **Event Set-up Set-up Wizard/Customize Time Grid**

- Customize time grid
- Shorten and extend time periods on the time grid
  - For each venue, day and time period, adjust the length by changing the number of minutes in each row.
  - After clicking update info, all draws and starting times will be updated with new times.