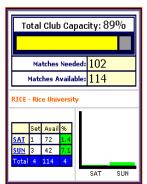

### **Tournament Registration Online Entries**

- As online entries are received, tourney capacity chart changes on director home page
- Online entries automatically close on date entered in tournament info section
  - Online entry deadline extended to the late entry deadline entered
    - Additional fees added if option is selected
- Director can enter players manually at anytime before or after the entry deadline in the players section