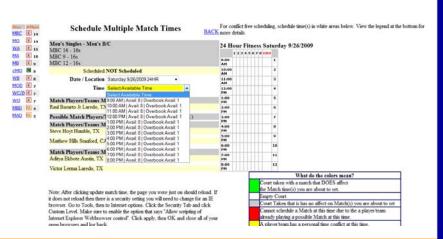

## **Tournament Software Features**

- Time grids created based on parameters entered during setup.
- Generated list of all possible player matches
  - Allows directors to spot match time conflicts
- Three(3) ways to scheduling match and game times
  - Set Multiple times manually
  - Set times manually on time grid
  - Game/Match scheduling wizard for auto-scheduling games/matches
- Print scorecards with players/team names and division
  - Available as an upgrade
- Generate results summary page with viewable draws

## **Event Set-up Set-up Wizard/Customize Time Grid**

- Customize time grid
- Shorten and extend time periods on the time grid
  - For each venue, day and time period, adjust the length by changing the number of minutes in each row.
  - After clicking update info, all draws and starting times will be updated with new times.

### CUSTOMIZE TIME GRID(S)

Use this page to shorten and lengthen specific time periods on each time grid.
This uses the settings in <u>Set Times Available</u> as a guideline.

Enter the amount of time each grid sequence should use.

Warning: Making changes to this page will change match times and start times throughout the entire event.