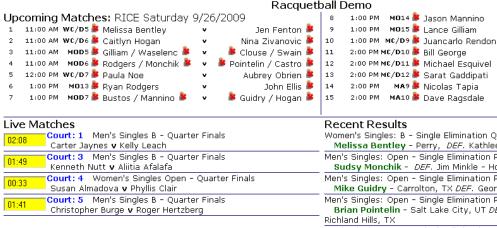

## Event Website home page

- During a live tournament
  - Recent Results appear with most recent winner and scores.
  - Live matches with court / field times are displayed
- After event, Recent Results, Live Matches, and Start Times link disappear

Racquetball Demo 24 Hour Fitness - Dallas, TX USA

16+ Players/division 1st-4th

- 7-15 Players/division 1st-3rd
- 4-6 Players/division 1st-2nd

2-3 Players/division 1st only Hospitality: Tournament shirt, Bagels, Fruit, beverage and lunch for players only! Guest passes for food and drink will be available at the tournament desk for \$7.00. Note that the club does not provide towels and locks.

Women's Singles: B - Single Elimination (Quarter Finals) Kathleen Nelson - Santa Clara, California DEF. Melissa Bentley - Perry, OH 4,7

Men's Singles: Open Gold - Olympic Format (Round of 16) Sudsy Monchik - Unknown, FL DEF. Cesar Castro - Unknown,

Men's Singles: Open Gold - Olympic Format (Round of 16)
John Ellis - Stockton, CA DEF, George Bustos - San Antonio,

Women's Singles: B - Single Elimination (Quarter Finals) Caitlyn Hogan - DEF. Liliana Garcia - WBF - No Show Women's Singles: B - Single Elimination (Quarter Finals) Jasmine Aldana - Stockton, California DEF, Nina Zivanovic Galveston, TX 6,2

Men's Singles: D - Round Robin (Round 1) Sarat Gaddipati - DEF. Ashley Avery - Mountain View,

CA 11,(12),5 Men's Singles: D - Round Robin (Round 1) Raul Basurto Jr - Laredo, TX DEF. Steve Hoyt - Humble

#### Live Matches

Men's Singles B (Round of 16) Court: 1 Seleck Trevino v Kenneth Nutt

Court: 2 Jennifer Leigh Fenton v Karen Key

Men's Singles Open Gold (Round of 16)

Court: 3 Ryan Rodgers v Brian Pointelin

Men's Singles B (Quarter Finals) Court: 4 Roger Hertzberg v Jarrett Hale

Men's Singles Open Gold (Round of 16)

Court: 5 Cliff Swain v David Ragsdale

- View online draws by selecting a division
- Tournament Results Summary
- Media Match Report
- Track players progress throughout during the live event. Get result reports by division, city, state, club, or country.